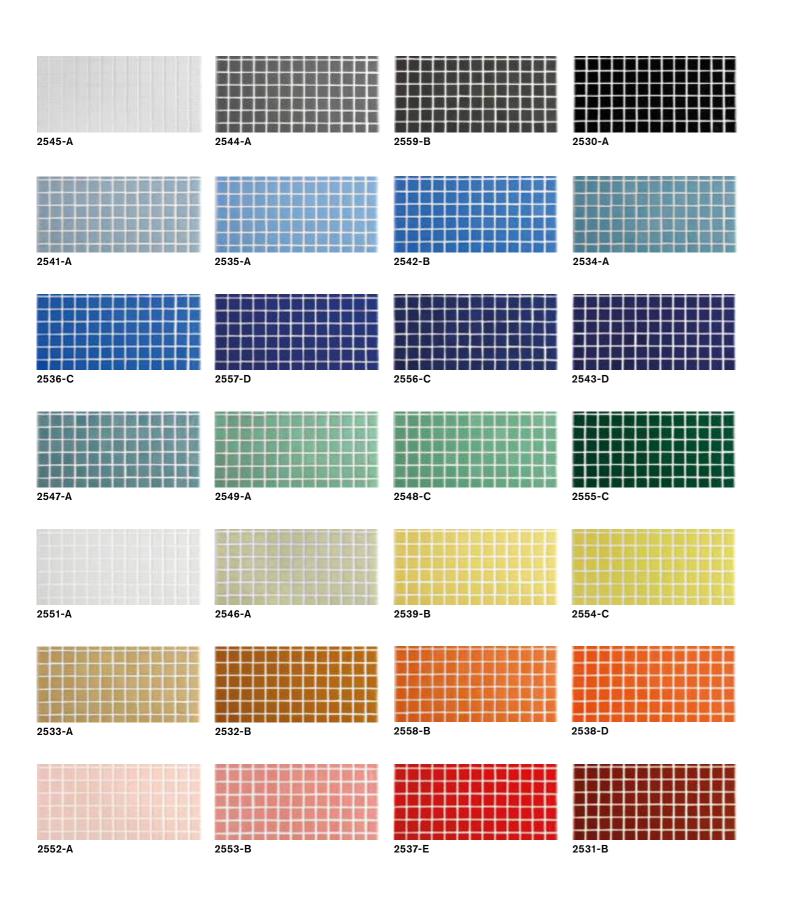

White tone mosaics

Carrara, Perla, Diamond 2545-A

Mosaics with white tones make the water a pale sky blue.

#### Beige and pink mosaics

Ash, Marfil, Arena, Nacar, 2514-B 2576-B, 2596-B, 2597-B, 2523-B

19

Mosaics with beige or pink tones, ranging from lighter to darker, give the water a greenish hue.

ABOUT EZARRI ABOUT EZARRI

**Grey tone mosaics** 

Grey colours will tend to give the water **either bluish or greenish tones**.

Light blue-green mosaics

These tones make the pool water a **light** turquoise blue.

Azur - Sky, 2521-B, 2508-A, 2518-B, 2529-B, Coral

Inox, Cuarzo, Stone, 2560-A

2522-B, Sarsen

#### **Green mosaics**

Perfect for **green tones** that blends in with the surrounding landscape.

5085-B, Bali Stone, Green Pearl, Grasshopper, Tomahawk, Esmeralda, Cuprite

#### Iridescent black and dark green tones

These tones give the water the colour of a river or high mountain lake.

Lava, Phyllite, Ebano, Capricorn, Jade, 2502-A