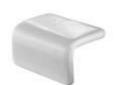

# **Special Pieces**

Corner and Cove pieces give your pool a graceful premium finish. They are perfect for finishing off the edges of steps and providing a seamless transition from vertical to horizontal surfaces.

The finish is slip-resistant, using the Ezarri Safe-Steps system.

Special Corner and Cove pieces are available in a wide range of styles, all in stock.

#### Cove

Cove Carrara Safe

Cove Sandstone Safe

Cove 60-A Safe

Cove Tigrato Safe

Cove Ash Safe

Cove Bali Stone Safe

Cove Phyllite Safe