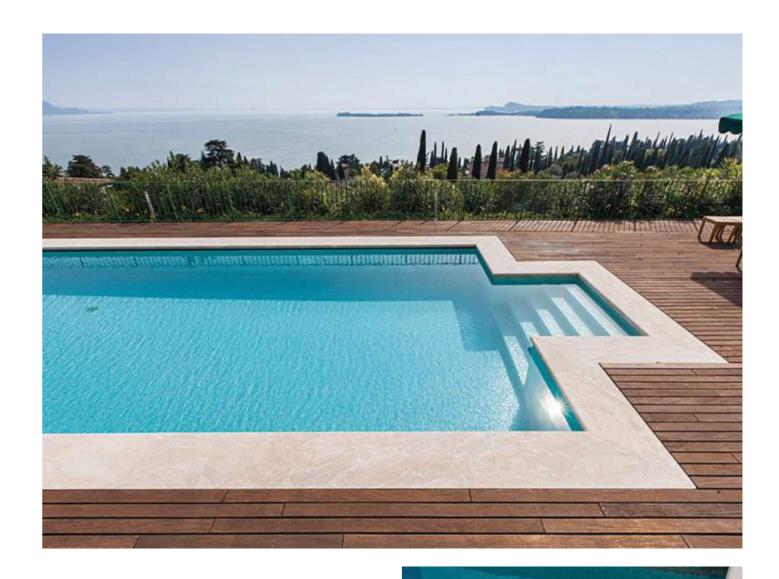

**Grey tone mosaics** 

Grey colours will tend to give the water **either bluish or greenish tones**.

Light blue-green mosaics

These tones make the pool water a **light** turquoise blue.

Azur - Sky, 2521-B, 2508-A, 2518-B, 2529-B, Coral

Inox, Cuarzo, Stone, 2560-A

2522-B, Sarsen