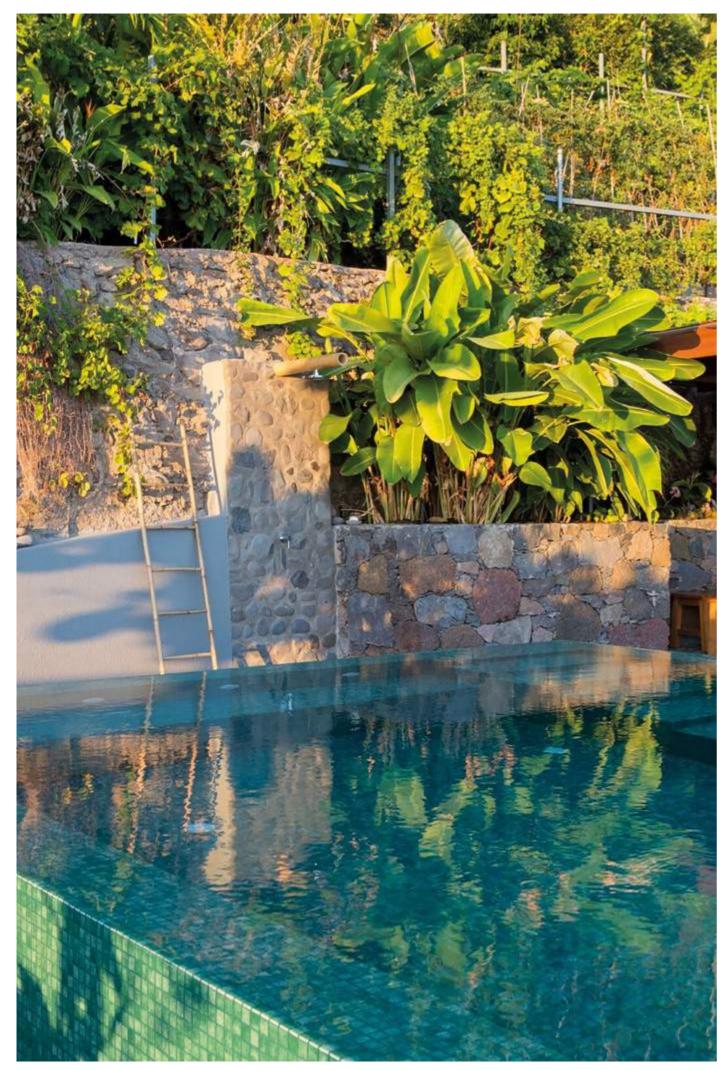

#### When water matters

What will the colour of the water look like in my pool?

(ENG

The power of colour is boundless. It connects us to moments, sensations, emotions.... For this very reason, one of the most frequently asked questions for anyone planning to build the pool of their dreams is What colour do I want it to be and what mosaic tile should I choose?

Colour is determined by several factors, such as light, water depth, location and the scenery around your pool.

The deeper the pool, the deeper the colour. The shallower the pool, the lighter the colour. Another vital factor is sunlight. The amount of light that falls on the pool water will directly affect the shade and overall feel of the pool. The same goes for everything in the immediate environment, including any buildings that make the water appear darker or trees that reflect a greener tone.

And, of course, the glass mosaic chosen for the pool's finish. Your choice of tile will be an important factor for the water colour you're after. Transparent, turquoise blue, Tuscan green, sky blue...?