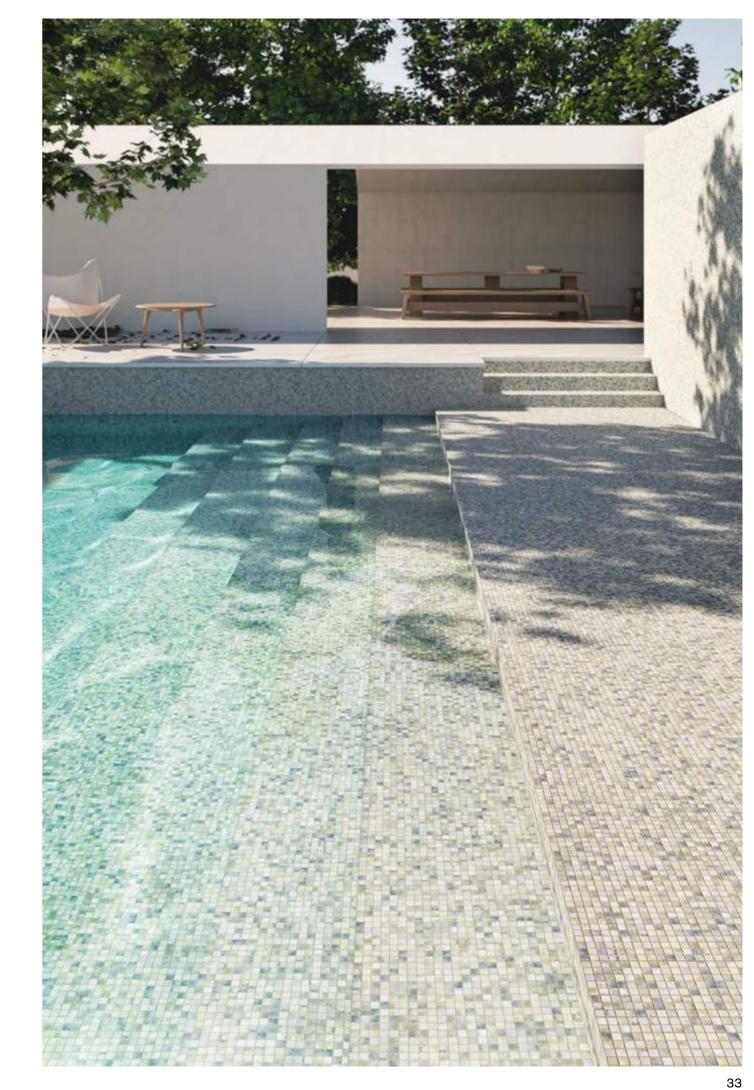

#### When water matters

What will the colour of the water look like in my pool?

(ENG

The power of colour is boundless. It connects us to moments, sensations, emotions.... For this very reason, one of the most frequently asked questions for anyone planning to build the pool of their dreams is What colour do I want it to be and what mosaic tile should I choose?

Colour is determined by several factors, such as light, water depth, location and the scenery around your pool.

The deeper the pool, the deeper the colour. The shallower the pool, the lighter the colour. Another vital factor is sunlight. The amount of light that falls on the pool water will directly affect the shade and overall feel of the pool. The same goes for everything in the immediate environment, including any buildings that make the water appear darker or trees that reflect a greener tone.

And, of course, the glass mosaic chosen for the pool's finish. Your choice of tile will be an important factor for the water colour you're after. Transparent, turquoise blue, Tuscan green, sky blue...?

**Grey tone mosaics** 

Grey colours will tend to give the water **either bluish or greenish tones**.

Light blue-green mosaics

These tones make the pool water a **light** turquoise blue.

Azur - Sky, 2521-B, 2508-A, 2518-B, 2529-B, Coral