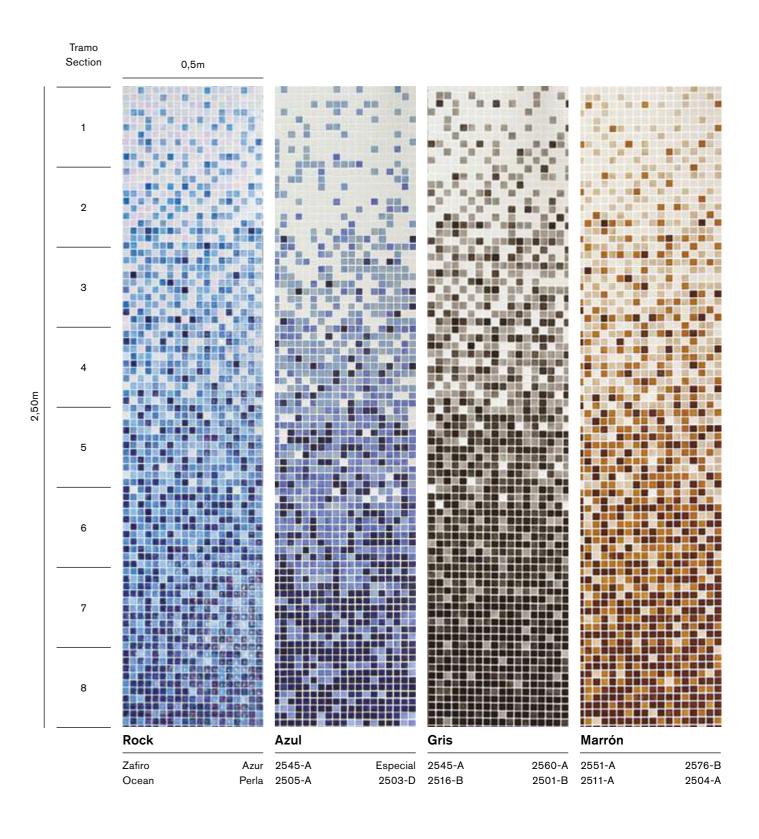

#### When water matters

What will the colour of the water look like in my pool?

(ENG

The power of colour is boundless. It connects us to moments, sensations, emotions.... For this very reason, one of the most frequently asked questions for anyone planning to build the pool of their dreams is What colour do I want it to be and what mosaic tile should I choose?

Colour is determined by several factors, such as light, water depth, location and the scenery around your pool.

The deeper the pool, the deeper the colour. The shallower the pool, the lighter the colour. Another vital factor is sunlight. The amount of light that falls on the pool water will directly affect the shade and overall feel of the pool. The same goes for everything in the immediate environment, including any buildings that make the water appear darker or trees that reflect a greener tone.

And, of course, the glass mosaic chosen for the pool's finish. Your choice of tile will be an important factor for the water colour you're after. Transparent, turquoise blue, Tuscan green, sky blue...?

White tone mosaics

Carrara, Perla, Diamond 2545-A

Mosaics with white tones make the water a pale sky blue.

#### Beige and pink mosaics

Ash, Marfil, Arena, Nacar, 2514-B 2576-B, 2596-B, 2597-B, 2523-B

19

Mosaics with beige or pink tones, ranging from lighter to darker, give the water a greenish hue.

ABOUT EZARRI ABOUT EZARRI

**Grey tone mosaics** 

Grey colours will tend to give the water **either bluish or greenish tones**.

Light blue-green mosaics

These tones make the pool water a **light** turquoise blue.

Azur - Sky, 2521-B, 2508-A, 2518-B, 2529-B, Coral

Inox, Cuarzo, Stone, 2560-A

2522-B, Sarsen

#### **Green mosaics**

Perfect for **green tones** that blends in with the surrounding landscape.

5085-B, Bali Stone, Green Pearl, Grasshopper, Tomahawk, Esmeralda, Cuprite

#### Iridescent black and dark green tones

These tones give the water the colour of a river or high mountain lake.

Lava, Phyllite, Ebano, Capricorn, Jade, 2502-A