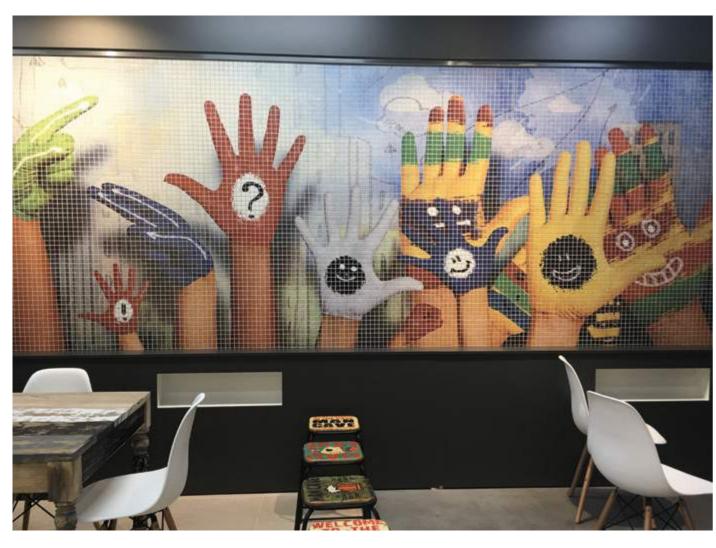

# **Custom Printed Mosaic**

We print your favourite photo or image on mosaic. Create customised art by simply sending us an image and Ezarri will turn it into a faithful reproduction on mosaic. This system maintains the properties of the mosaic, so it can be installed with absolute confidence in all types of settings: swimming pools, spas, showers, kitchens, bathrooms...

Resulting in exclusive projects to suit each individual need.

CUSTOM COLLECTIONS

Original Image

Pixel mosaic adaptation:

The image is created pixel by pixel with the mosaics.