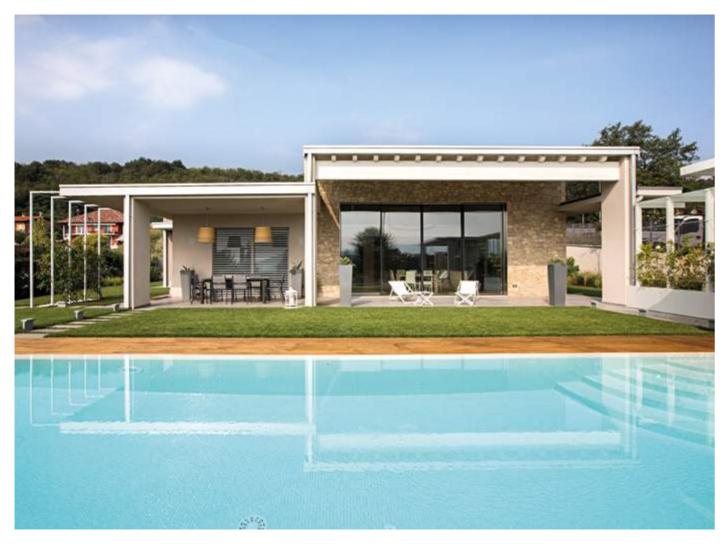

# Dreams are made of mosaics

(ENG)

Over 40 years making dreams come true around the world, delivering 100% recycled glass mosaic solutions that turn **swimming pools, interiors, wellness areas and spas** into stunning places.

#### When water matters

What will the colour of the water look like in my pool?

(ENG

The power of colour is boundless. It connects us to moments, sensations, emotions.... For this very reason, one of the most frequently asked questions for anyone planning to build the pool of their dreams is What colour do I want it to be and what mosaic tile should I choose?

Colour is determined by several factors, such as light, water depth, location and the scenery around your pool.

The deeper the pool, the deeper the colour. The shallower the pool, the lighter the colour. Another vital factor is sunlight. The amount of light that falls on the pool water will directly affect the shade and overall feel of the pool. The same goes for everything in the immediate environment, including any buildings that make the water appear darker or trees that reflect a greener tone.

And, of course, the glass mosaic chosen for the pool's finish. Your choice of tile will be an important factor for the water colour you're after. Transparent, turquoise blue, Tuscan green, sky blue...?