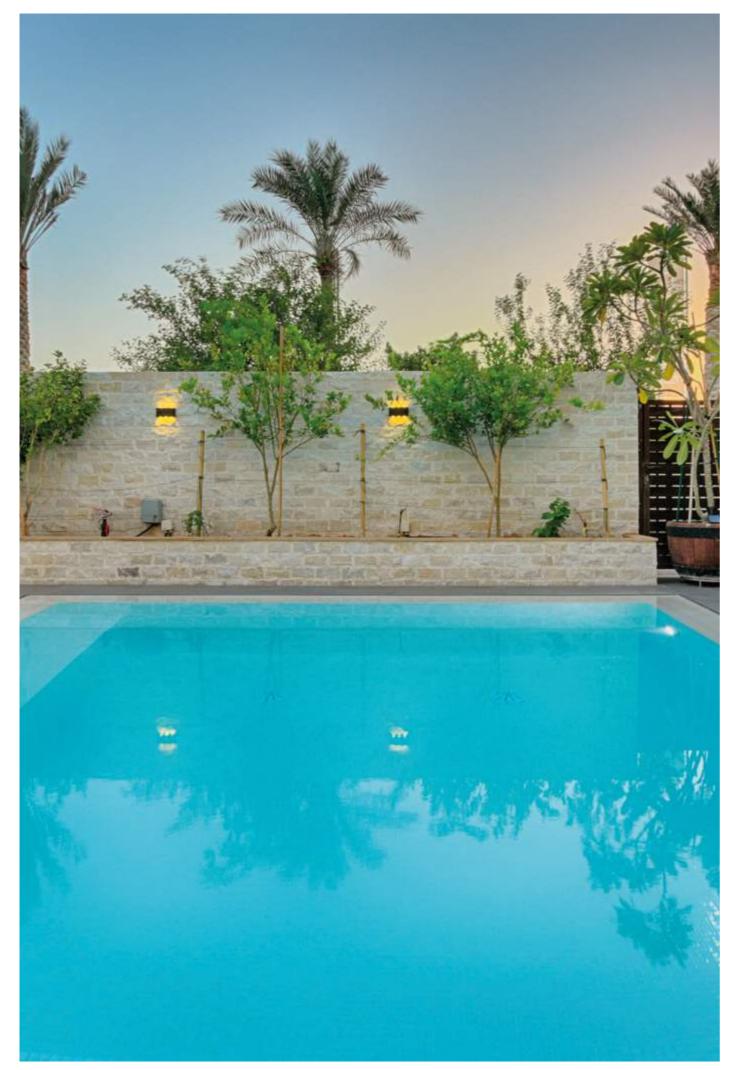

White tone mosaics

Carrara, Perla, Diamond 2545-A

Mosaics with white tones make the water a pale sky blue.

**Grey tone mosaics** 

Grey colours will tend to give the water **either bluish or greenish tones**.

Light blue-green mosaics

These tones make the pool water a **light** turquoise blue.

Azur - Sky, 2521-B, 2508-A, 2518-B, 2529-B, Coral