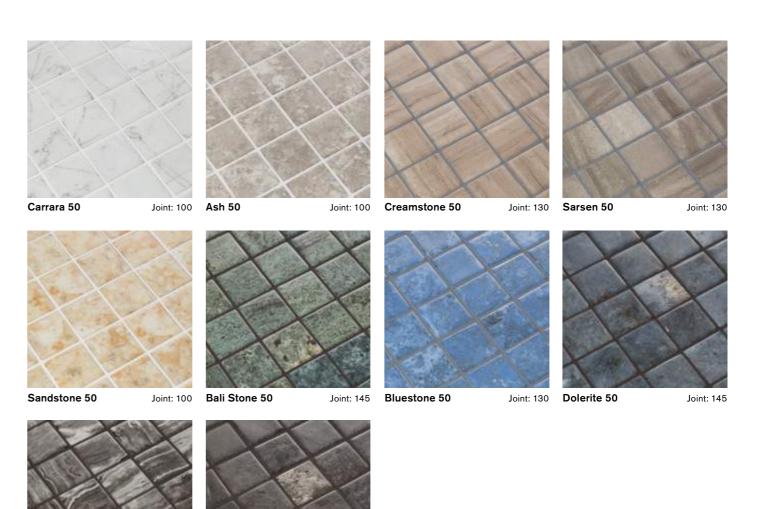

# **Zen Collection**

### **Zen 50**

Joint: 145

2 113

Tigrato 50

Joint: 145 Phylllite