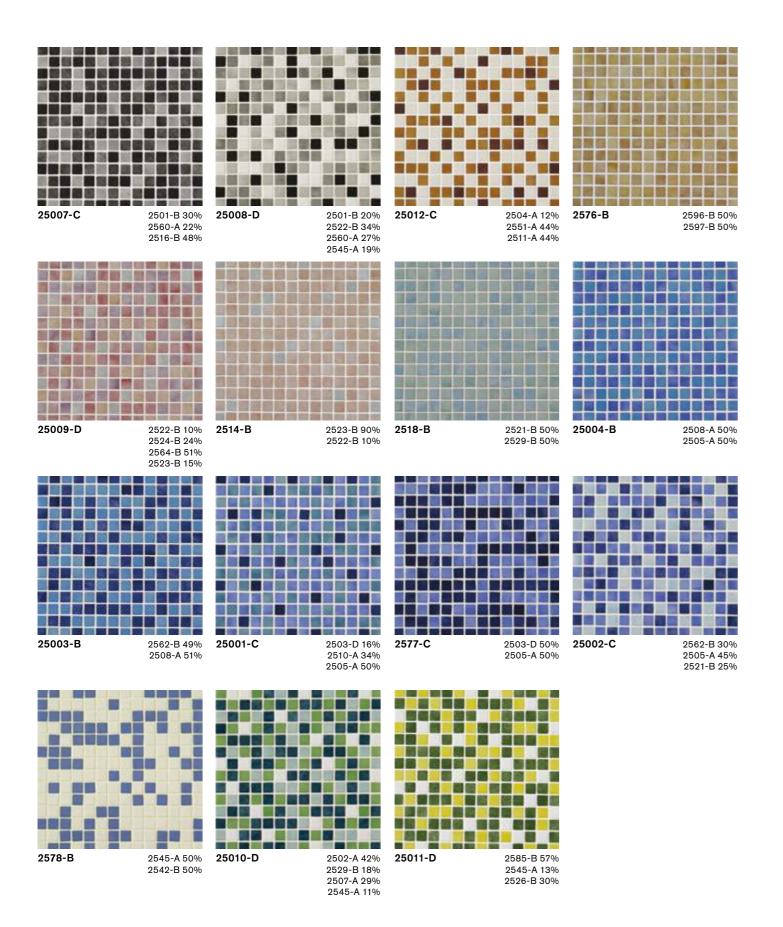

# **Topping Collection**

Zafiro 25%

Ocean 40%

2562-B 25%

Green Pearl 45%

Fuji 10%

Kiwi Mosaic 10% 100 Gold

2586-B 35%

Violet

2564-B 25%

2524-B 30%

Violet Mosaic 10%

Nacar 35%

Drops

340 Spotlight

2510-A 25%

2508-A 25%

Azur 40%

Blueberries

Drops Mosaic 10% 340 Spotlight Blueberries Mosaic 10%