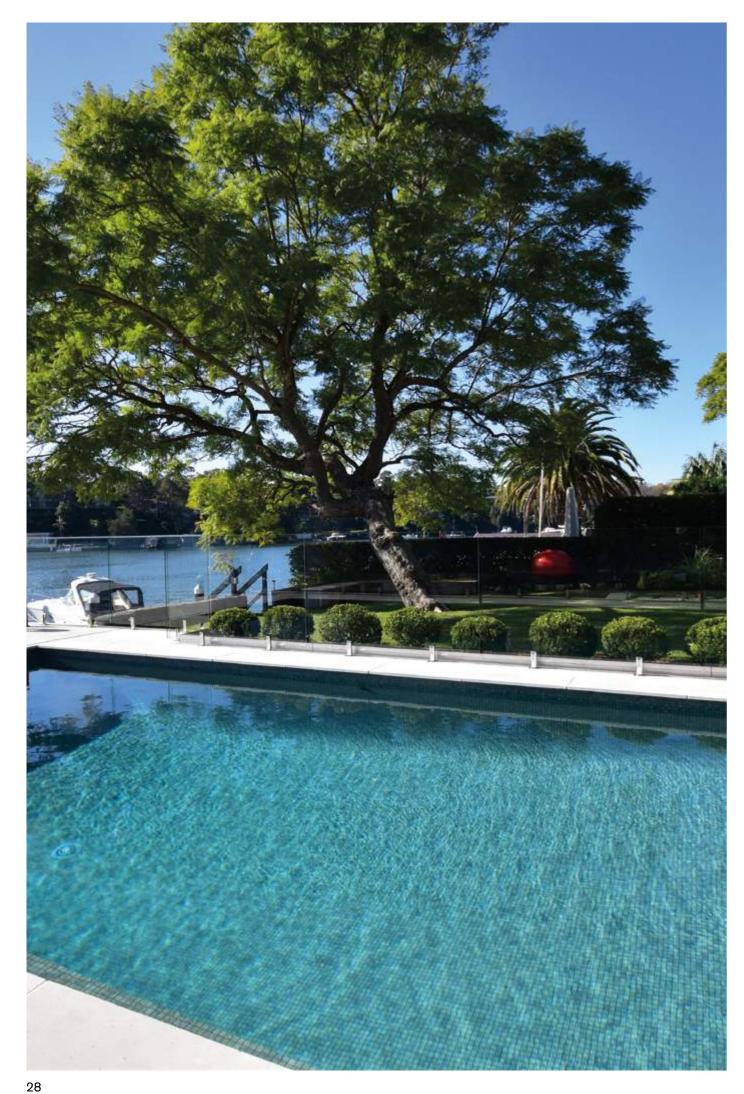

#### When water matters

What will the colour of the water look like in my pool?

(ENG

The power of colour is boundless. It connects us to moments, sensations, emotions.... For this very reason, one of the most frequently asked questions for anyone planning to build the pool of their dreams is What colour do I want it to be and what mosaic tile should I choose?

Colour is determined by several factors, such as light, water depth, location and the scenery around your pool.

The deeper the pool, the deeper the colour. The shallower the pool, the lighter the colour. Another vital factor is sunlight. The amount of light that falls on the pool water will directly affect the shade and overall feel of the pool. The same goes for everything in the immediate environment, including any buildings that make the water appear darker or trees that reflect a greener tone.

And, of course, the glass mosaic chosen for the pool's finish. Your choice of tile will be an important factor for the water colour you're after. Transparent, turquoise blue, Tuscan green, sky blue...?