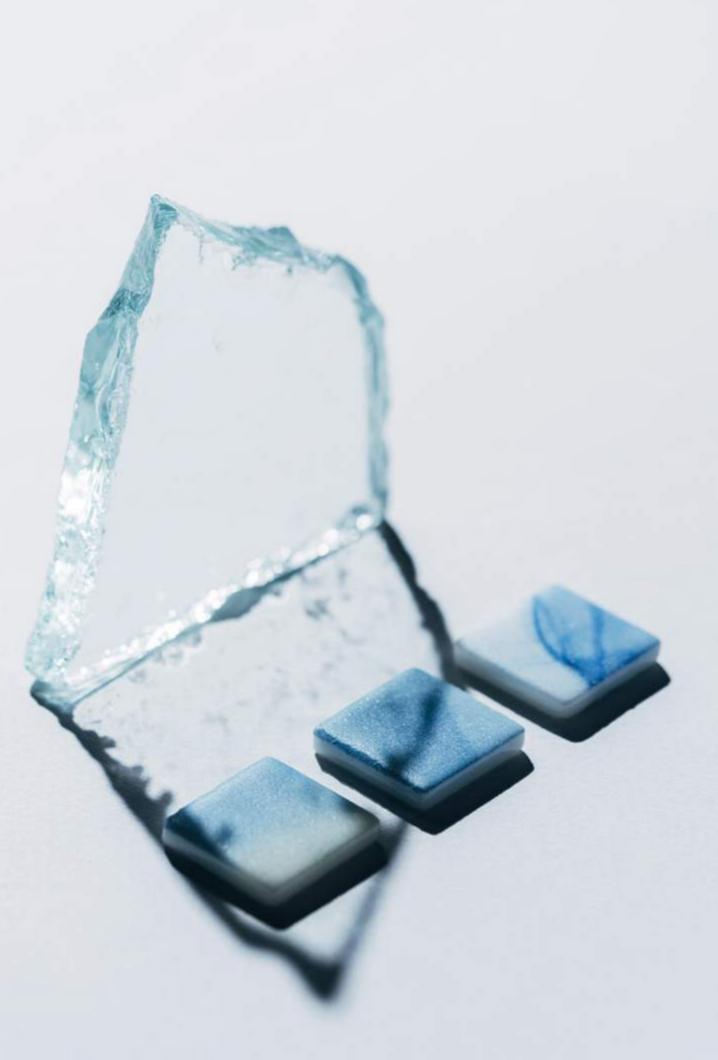

## 100% recycled glass

Our product is aligned 100% with circular economy and our production process based exclusively on recycled glass, thus protecting the environment and mitigating climate change. For over four decades we have been working sustainably with recycled window glass, driven by a steadfast commitment to quality and respect at every turn regarding products, raw materials, people and the environment.