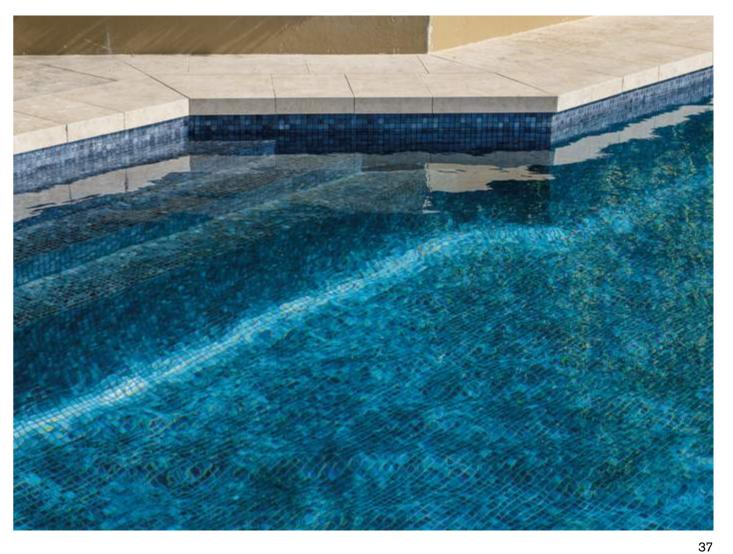

#### When water matters

What will the colour of the water look like in my pool?

(ENG

The power of colour is boundless. It connects us to moments, sensations, emotions.... For this very reason, one of the most frequently asked questions for anyone planning to build the pool of their dreams is What colour do I want it to be and what mosaic tile should I choose?

Colour is determined by several factors, such as light, water depth, location and the scenery around your pool.

The deeper the pool, the deeper the colour. The shallower the pool, the lighter the colour. Another vital factor is sunlight. The amount of light that falls on the pool water will directly affect the shade and overall feel of the pool. The same goes for everything in the immediate environment, including any buildings that make the water appear darker or trees that reflect a greener tone.

And, of course, the glass mosaic chosen for the pool's finish. Your choice of tile will be an important factor for the water colour you're after. Transparent, turquoise blue, Tuscan green, sky blue...?