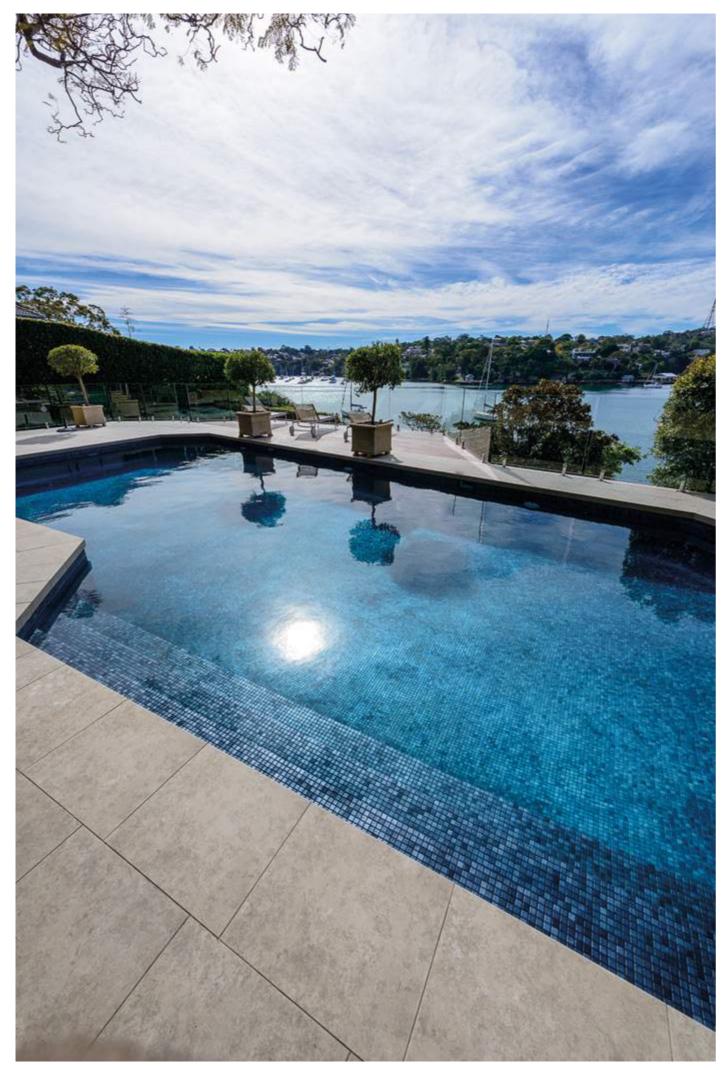

#### When water matters

What will the colour of the water look like in my pool?

(ENG

The power of colour is boundless. It connects us to moments, sensations, emotions.... For this very reason, one of the most frequently asked questions for anyone planning to build the pool of their dreams is What colour do I want it to be and what mosaic tile should I choose?

Colour is determined by several factors, such as light, water depth, location and the scenery around your pool.

The deeper the pool, the deeper the colour. The shallower the pool, the lighter the colour. Another vital factor is sunlight. The amount of light that falls on the pool water will directly affect the shade and overall feel of the pool. The same goes for everything in the immediate environment, including any buildings that make the water appear darker or trees that reflect a greener tone.

And, of course, the glass mosaic chosen for the pool's finish. Your choice of tile will be an important factor for the water colour you're after. Transparent, turquoise blue, Tuscan green, sky blue...?