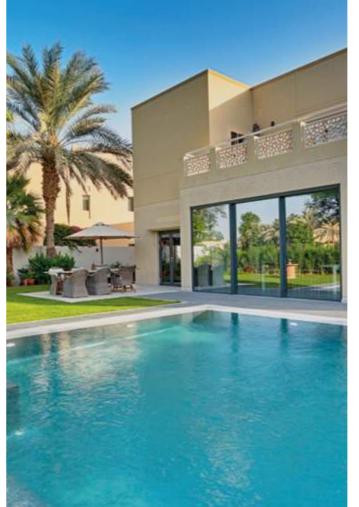

#### When water matters

What will the colour of the water look like in my pool?

(ENG

The power of colour is boundless. It connects us to moments, sensations, emotions.... For this very reason, one of the most frequently asked questions for anyone planning to build the pool of their dreams is What colour do I want it to be and what mosaic tile should I choose?

Colour is determined by several factors, such as light, water depth, location and the scenery around your pool.

The deeper the pool, the deeper the colour. The shallower the pool, the lighter the colour. Another vital factor is sunlight. The amount of light that falls on the pool water will directly affect the shade and overall feel of the pool. The same goes for everything in the immediate environment, including any buildings that make the water appear darker or trees that reflect a greener tone.

And, of course, the glass mosaic chosen for the pool's finish. Your choice of tile will be an important factor for the water colour you're after. Transparent, turquoise blue, Tuscan green, sky blue...?