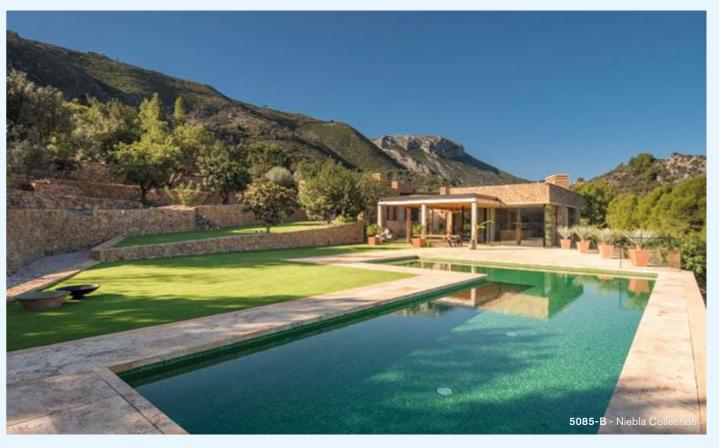

Perla Iris Collection

2530-D Lisa Collection

**2505-A** Niebla Collection

2560-A Niebla Collection

2586-B Niebla Collection

3643-D Lisa Collection (36 mm)

**5085-B** Niebla Collection (50 mm)