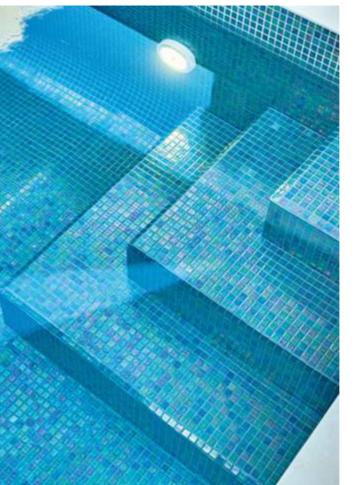

# Safe Steps

#### **ANTI-SLIP System**

Ezarri's Safe-Steps no-slip system can be applied to a wide variety of SKUs from different collections, all in stock.

El sistema antideslizante Safe-Steps de ezarri se aplica a una amplia variedad de referencias de distintas colecciones, todas ellas en stock. Le système antidérapant Safe Steps d'ezarri s'applique à une grande variété de références de différentes collections, toutes en stock.

# **Special Pieces**

Corner and Cove pieces give your pool a graceful premium finish. They are perfect for finishing off the edges of steps and providing a seamless transition from vertical to horizontal surfaces.

The finish is slip-resistant, using the Ezarri Safe-Steps system.

Special Corner and Cove pieces are available in a wide range of styles, all in stock.