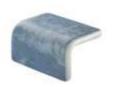

# **Special Pieces**

Corner and Cove pieces give your pool a graceful premium finish. They are perfect for finishing off the edges of steps and providing a seamless transition from vertical to horizontal surfaces.

The finish is slip-resistant, using the Ezarri Safe-Steps system.

Special Corner and Cove pieces are available in a wide range of styles, all in stock.

#### Corner

Corner Carrara Safe

Corner Sandstone Safe

Corner Tigrato Safe

Corner 60-A Safe

Corner Ash Safe

Corner Bali Stone Safe

Corner Phyllite Safe