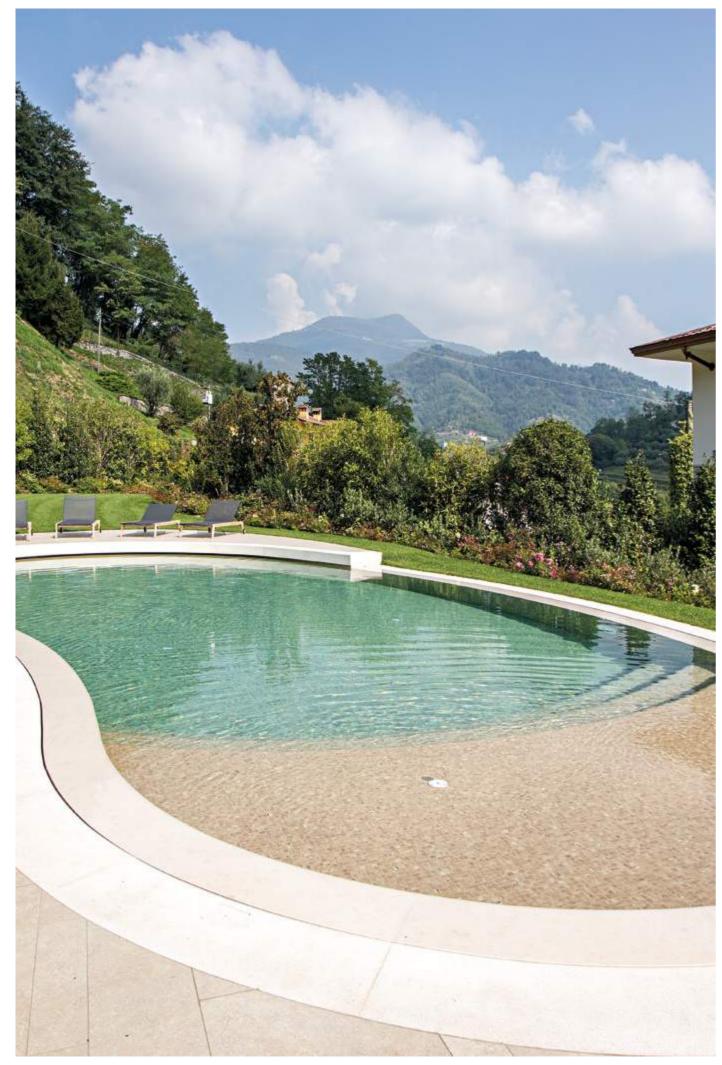

Colour is determined by several factors, such as light, water depth, location and the scenery around your pool.

The deeper the pool, the deeper the colour. The shallower the pool, the lighter the colour. Another vital factor is sunlight. The amount of light that falls on the pool water will directly affect the shade and overall feel of the pool. The same goes for everything in the immediate environment, including any buildings that make the water appear darker or trees that reflect a greener tone.

And, of course, the glass mosaic chosen for the pool's finish. Your choice of tile will be an important factor for the water colour you're after. Transparent, turquoise blue, Tuscan green, sky blue...?

White tone mosaics

Carrara, Perla, Diamond 2545-A

Mosaics with white tones make the water a pale sky blue.