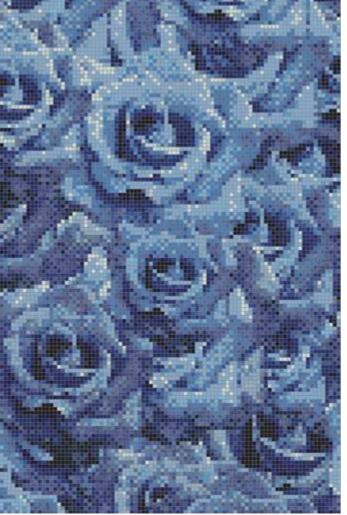

Resulting in exclusive projects to suit each individual need.

CUSTOM COLLECTIONS

Original Image

Pixel mosaic adaptation:

The image is created pixel by pixel with the mosaics.

### **Custom Pixel Mosaic**

One mosaic, one pixel. Designs based on an image to personalise the space 100%. A system especially suitable for simple images, repeating patterns or geometric shapes. The greatest advantage: being able to mix various mosaic finishes and textures, such as pearly, smooth, metallic, etc, to make your project truly special and unique.