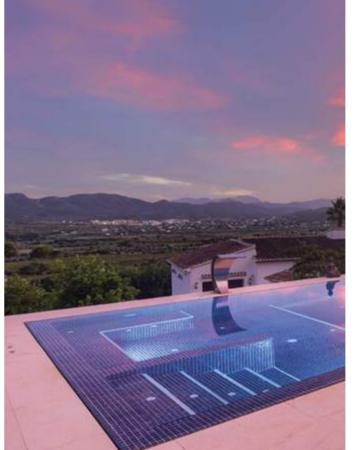

#### When water matters

What will the colour of the water look like in my pool?

(ENG

The power of colour is boundless. It connects us to moments, sensations, emotions.... For this very reason, one of the most frequently asked questions for anyone planning to build the pool of their dreams is What colour do I want it to be and what mosaic tile should I choose?

Colour is determined by several factors, such as light, water depth, location and the scenery around your pool.

The deeper the pool, the deeper the colour. The shallower the pool, the lighter the colour. Another vital factor is sunlight. The amount of light that falls on the pool water will directly affect the shade and overall feel of the pool. The same goes for everything in the immediate environment, including any buildings that make the water appear darker or trees that reflect a greener tone.

And, of course, the glass mosaic chosen for the pool's finish. Your choice of tile will be an important factor for the water colour you're after. Transparent, turquoise blue, Tuscan green, sky blue...?