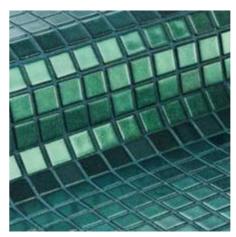

#### **Green mosaics**

Perfect for **green tones** that blends in with the surrounding landscape.

5085-B, Bali Stone, Green Pearl, Grasshopper, Tomahawk, Esmeralda, Cuprite