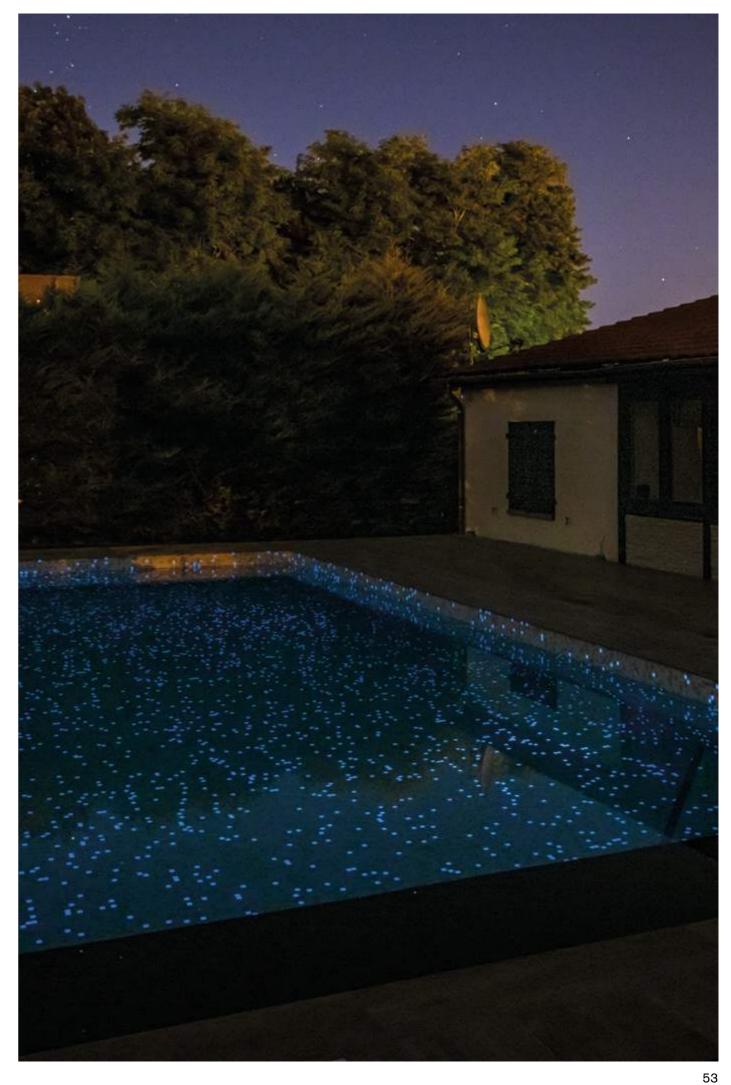

#### When water matters

What will the colour of the water look like in my pool?

(ENG

The power of colour is boundless. It connects us to moments, sensations, emotions.... For this very reason, one of the most frequently asked questions for anyone planning to build the pool of their dreams is What colour do I want it to be and what mosaic tile should I choose?

Colour is determined by several factors, such as light, water depth, location and the scenery around your pool.

The deeper the pool, the deeper the colour. The shallower the pool, the lighter the colour. Another vital factor is sunlight. The amount of light that falls on the pool water will directly affect the shade and overall feel of the pool. The same goes for everything in the immediate environment, including any buildings that make the water appear darker or trees that reflect a greener tone.

And, of course, the glass mosaic chosen for the pool's finish. Your choice of tile will be an important factor for the water colour you're after. Transparent, turquoise blue, Tuscan green, sky blue...?