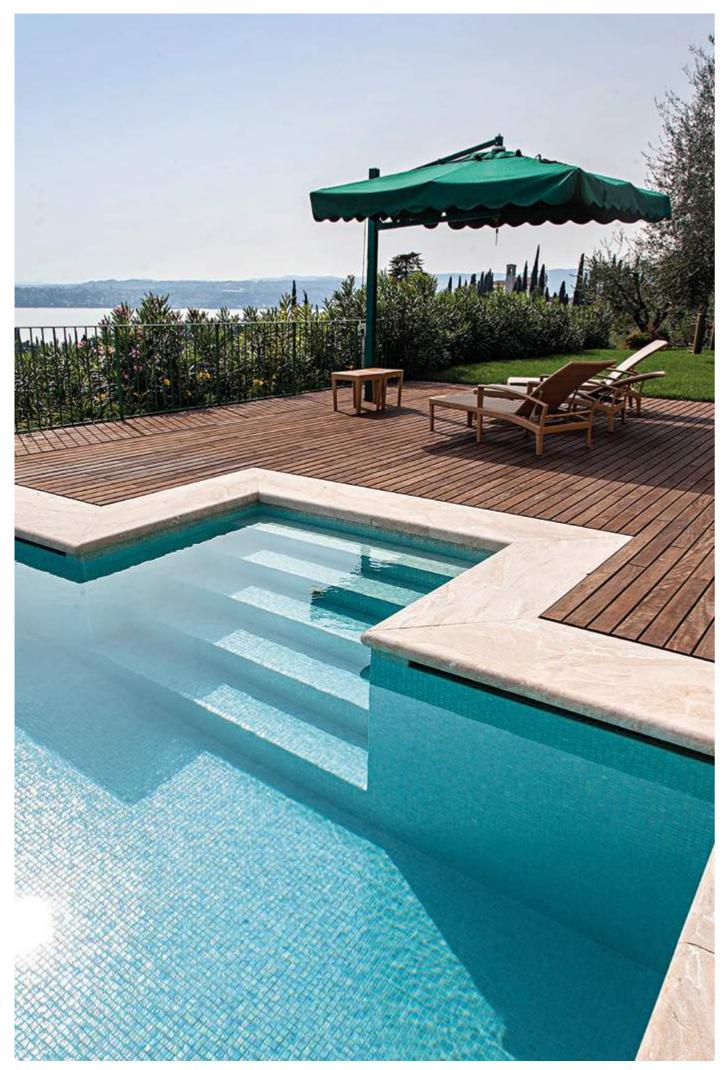

#### When water matters

What will the colour of the water look like in my pool?

(ENG

The power of colour is boundless. It connects us to moments, sensations, emotions.... For this very reason, one of the most frequently asked questions for anyone planning to build the pool of their dreams is What colour do I want it to be and what mosaic tile should I choose?

Colour is determined by several factors, such as light, water depth, location and the scenery around your pool.

The deeper the pool, the deeper the colour. The shallower the pool, the lighter the colour. Another vital factor is sunlight. The amount of light that falls on the pool water will directly affect the shade and overall feel of the pool. The same goes for everything in the immediate environment, including any buildings that make the water appear darker or trees that reflect a greener tone.

And, of course, the glass mosaic chosen for the pool's finish. Your choice of tile will be an important factor for the water colour you're after. Transparent, turquoise blue, Tuscan green, sky blue...?