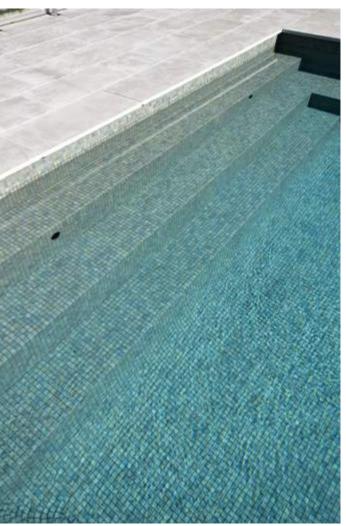

#### When water matters

What will the colour of the water look like in my pool?

(ENG

The power of colour is boundless. It connects us to moments, sensations, emotions.... For this very reason, one of the most frequently asked questions for anyone planning to build the pool of their dreams is What colour do I want it to be and what mosaic tile should I choose?

Colour is determined by several factors, such as light, water depth, location and the scenery around your pool.

The deeper the pool, the deeper the colour. The shallower the pool, the lighter the colour. Another vital factor is sunlight. The amount of light that falls on the pool water will directly affect the shade and overall feel of the pool. The same goes for everything in the immediate environment, including any buildings that make the water appear darker or trees that reflect a greener tone.

And, of course, the glass mosaic chosen for the pool's finish. Your choice of tile will be an important factor for the water colour you're after. Transparent, turquoise blue, Tuscan green, sky blue...?

**Grey tone mosaics** 

Grey colours will tend to give the water **either bluish or greenish tones**.

Light blue-green mosaics

These tones make the pool water a **light** turquoise blue.

Azur - Sky, 2521-B, 2508-A, 2518-B, 2529-B, Coral