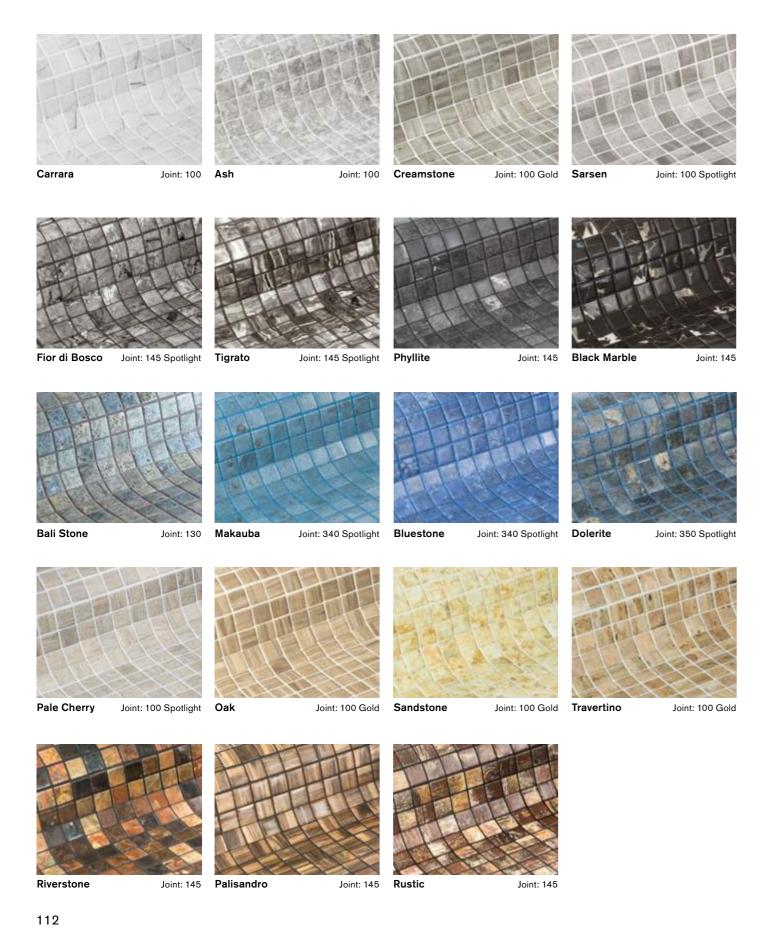

White tone mosaics

Carrara, Perla, Diamond 2545-A

Mosaics with white tones make the water a pale sky blue.

#### Beige and pink mosaics

Ash, Marfil, Arena, Nacar, 2514-B 2576-B, 2596-B, 2597-B, 2523-B

19

Mosaics with beige or pink tones, ranging from lighter to darker, give the water a greenish hue.

ABOUT EZARRI ABOUT EZARRI

**Grey tone mosaics** 

Grey colours will tend to give the water **either bluish or greenish tones**.

Light blue-green mosaics

These tones make the pool water a **light** turquoise blue.

Azur - Sky, 2521-B, 2508-A, 2518-B, 2529-B, Coral

Inox, Cuarzo, Stone, 2560-A

2522-B, Sarsen

#### **Green mosaics**

Perfect for **green tones** that blends in with the surrounding landscape.

5085-B, Bali Stone, Green Pearl, Grasshopper, Tomahawk, Esmeralda, Cuprite

#### Iridescent black and dark green tones

These tones give the water the colour of a river or high mountain lake.

Lava, Phyllite, Ebano, Capricorn, Jade, 2502-A