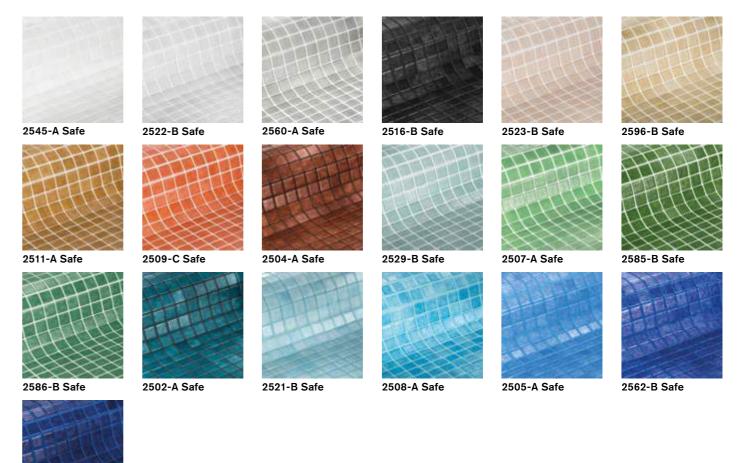

# Safe Steps

#### **ANTI-SLIP System**

Ezarri's Safe-Steps no-slip system can be applied to a wide variety of SKUs from different collections, all in stock.

El sistema antideslizante Safe-Steps de ezarri se aplica a una amplia variedad de referencias de distintas colecciones, todas ellas en stock. Le système antidérapant Safe Steps d'ezarri s'applique à une grande variété de références de différentes collections, toutes en stock.

| Anti-slip DIN 51097  | С       |
|----------------------|---------|
| Anti-slip DIN 51130  | R10     |
| Anti-slip (Pendulum) | Class 3 |
| UNE-ENU 12633: 2003  |         |

#### **Zen Collection**

Tigrato 50 Safe

Phyllite 50 Safe

#### **Iris Collection**

#### **Mix Collection**

#### **Niebla Collection**

120 121

2503-D Safe