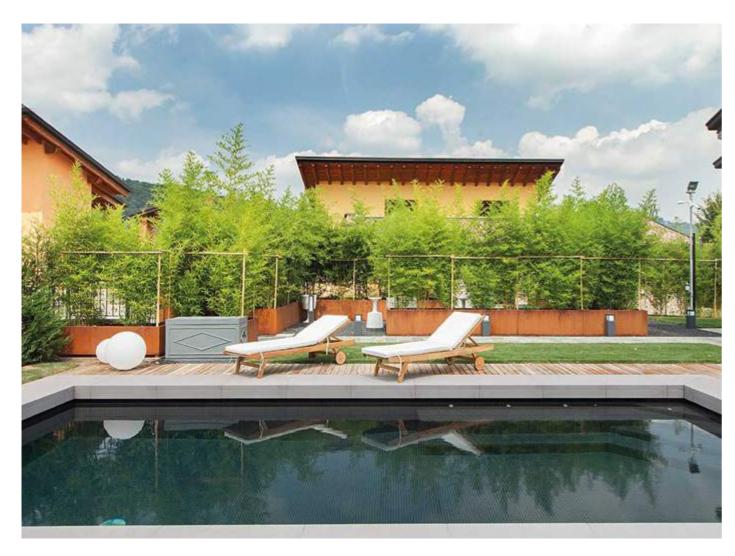

#### Iridescent black and dark green tones

These tones give the water the colour of a river or high mountain lake.

Lava, Phyllite, Ebano, Capricorn, Jade, 2502-A