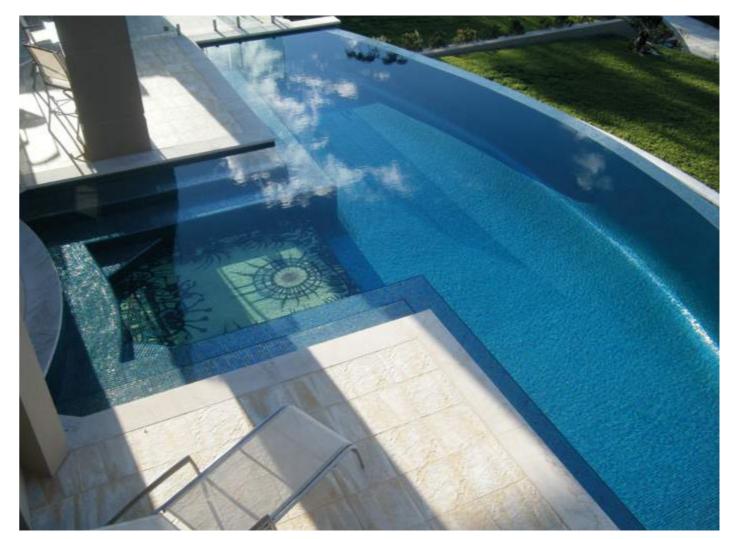

#### When water matters

What will the colour of the water look like in my pool?

(ENG

The power of colour is boundless. It connects us to moments, sensations, emotions.... For this very reason, one of the most frequently asked questions for anyone planning to build the pool of their dreams is What colour do I want it to be and what mosaic tile should I choose?

Colour is determined by several factors, such as light, water depth, location and the scenery around your pool.

The deeper the pool, the deeper the colour. The shallower the pool, the lighter the colour. Another vital factor is sunlight. The amount of light that falls on the pool water will directly affect the shade and overall feel of the pool. The same goes for everything in the immediate environment, including any buildings that make the water appear darker or trees that reflect a greener tone.

And, of course, the glass mosaic chosen for the pool's finish. Your choice of tile will be an important factor for the water colour you're after. Transparent, turquoise blue, Tuscan green, sky blue...?