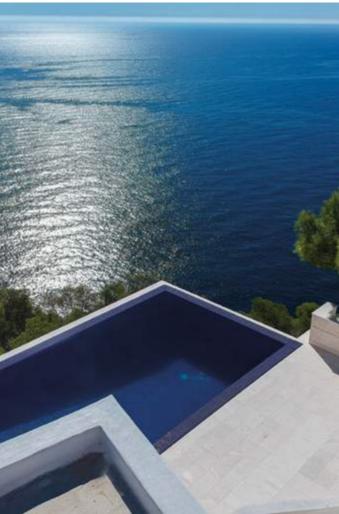

#### When water matters

What will the colour of the water look like in my pool?

(ENG

The power of colour is boundless. It connects us to moments, sensations, emotions.... For this very reason, one of the most frequently asked questions for anyone planning to build the pool of their dreams is What colour do I want it to be and what mosaic tile should I choose?

Colour is determined by several factors, such as light, water depth, location and the scenery around your pool.

The deeper the pool, the deeper the colour. The shallower the pool, the lighter the colour. Another vital factor is sunlight. The amount of light that falls on the pool water will directly affect the shade and overall feel of the pool. The same goes for everything in the immediate environment, including any buildings that make the water appear darker or trees that reflect a greener tone.

And, of course, the glass mosaic chosen for the pool's finish. Your choice of tile will be an important factor for the water colour you're after. Transparent, turquoise blue, Tuscan green, sky blue...?