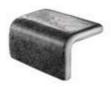

# **Special Pieces**

Corner and Cove pieces give your pool a graceful premium finish. They are perfect for finishing off the edges of steps and providing a seamless transition from vertical to horizontal surfaces.

The finish is slip-resistant, using the Ezarri Safe-Steps system.

Special Corner and Cove pieces are available in a wide range of styles, all in stock.

#### Cove Corner 50 mm 30 mm 50 mm 30 mm 25 mm Corner 322 mm 210 mm Cove

#### Corner

Corner Carrara Safe

Corner Sandstone Safe

Corner Tigrato Safe

Corner 60-A Safe

Corner Ash Safe

Corner Bali Stone Safe

Corner Phyllite Safe