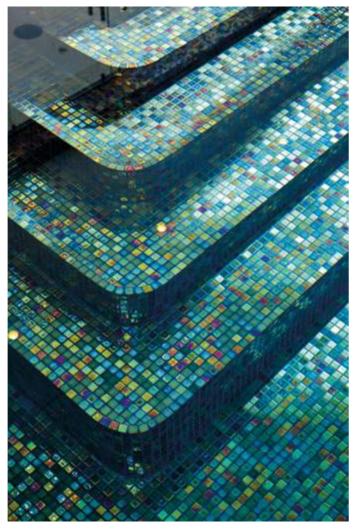

#### When water matters

What will the colour of the water look like in my pool?

(ENG

The power of colour is boundless. It connects us to moments, sensations, emotions.... For this very reason, one of the most frequently asked questions for anyone planning to build the pool of their dreams is What colour do I want it to be and what mosaic tile should I choose?

Colour is determined by several factors, such as light, water depth, location and the scenery around your pool.

The deeper the pool, the deeper the colour. The shallower the pool, the lighter the colour. Another vital factor is sunlight. The amount of light that falls on the pool water will directly affect the shade and overall feel of the pool. The same goes for everything in the immediate environment, including any buildings that make the water appear darker or trees that reflect a greener tone.

And, of course, the glass mosaic chosen for the pool's finish. Your choice of tile will be an important factor for the water colour you're after. Transparent, turquoise blue, Tuscan green, sky blue...?