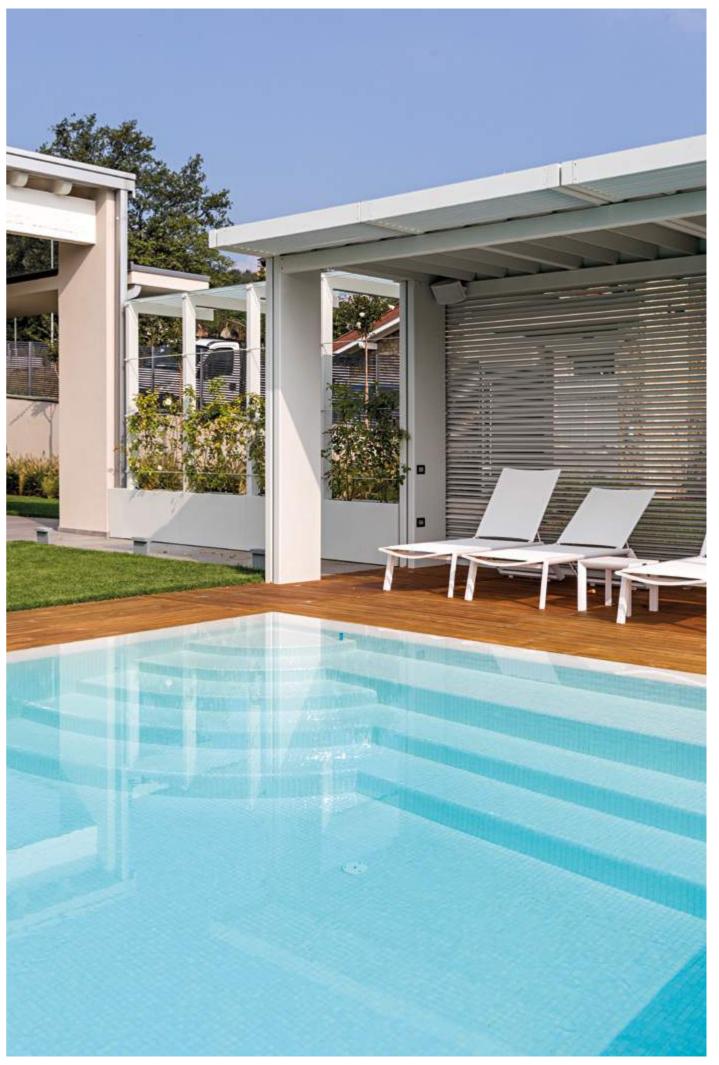

#### When water matters

What will the colour of the water look like in my pool?

(ENG

The power of colour is boundless. It connects us to moments, sensations, emotions.... For this very reason, one of the most frequently asked questions for anyone planning to build the pool of their dreams is What colour do I want it to be and what mosaic tile should I choose?

Colour is determined by several factors, such as light, water depth, location and the scenery around your pool.

The deeper the pool, the deeper the colour. The shallower the pool, the lighter the colour. Another vital factor is sunlight. The amount of light that falls on the pool water will directly affect the shade and overall feel of the pool. The same goes for everything in the immediate environment, including any buildings that make the water appear darker or trees that reflect a greener tone.

And, of course, the glass mosaic chosen for the pool's finish. Your choice of tile will be an important factor for the water colour you're after. Transparent, turquoise blue, Tuscan green, sky blue...?