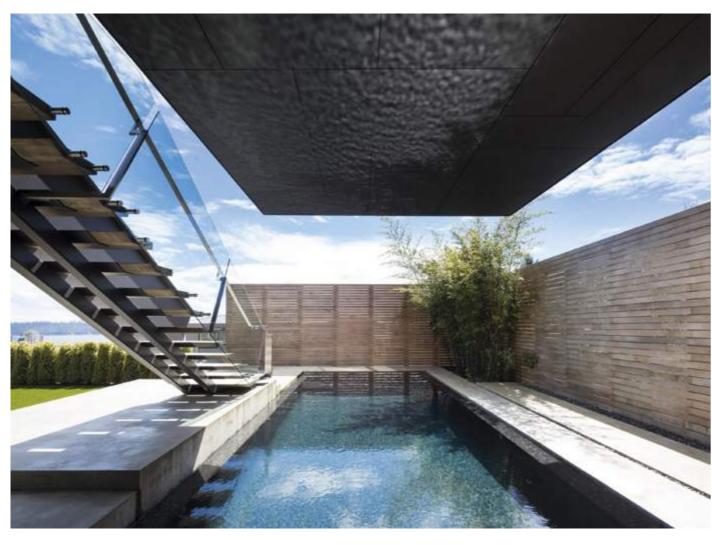

#### Iridescent black and dark green tones

These tones give the water the colour of a river or high mountain lake.

Lava, Phyllite, Ebano, Capricorn, Jade, 2502-A

## Pool

Our pool projects Nuestros proyectos pool Notre pool projecte

Phyllite Zen Collection

Bali Stone Zen Collection

Alexander Cocktail Collection

Fluid
Aquarelle Collection

Ash Zen Collection

Phyllite Zen Collection