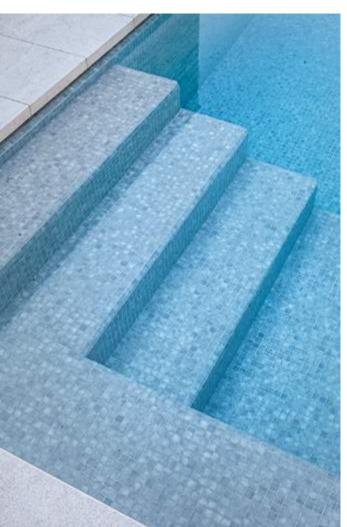

# Safe Steps

#### **ANTI-SLIP System**

Ezarri's Safe-Steps no-slip system can be applied to a wide variety of SKUs from different collections, all in stock.

El sistema antideslizante Safe-Steps de ezarri se aplica a una amplia variedad de referencias de distintas colecciones, todas ellas en stock. Le système antidérapant Safe Steps d'ezarri s'applique à une grande variété de références de différentes collections, toutes en stock.

# **Special Pieces**

Corner and Cove pieces give your pool a graceful premium finish. They are perfect for finishing off the edges of steps and providing a seamless transition from vertical to horizontal surfaces.

The finish is slip-resistant, using the Ezarri Safe-Steps system.

Special Corner and Cove pieces are available in a wide range of styles, all in stock.