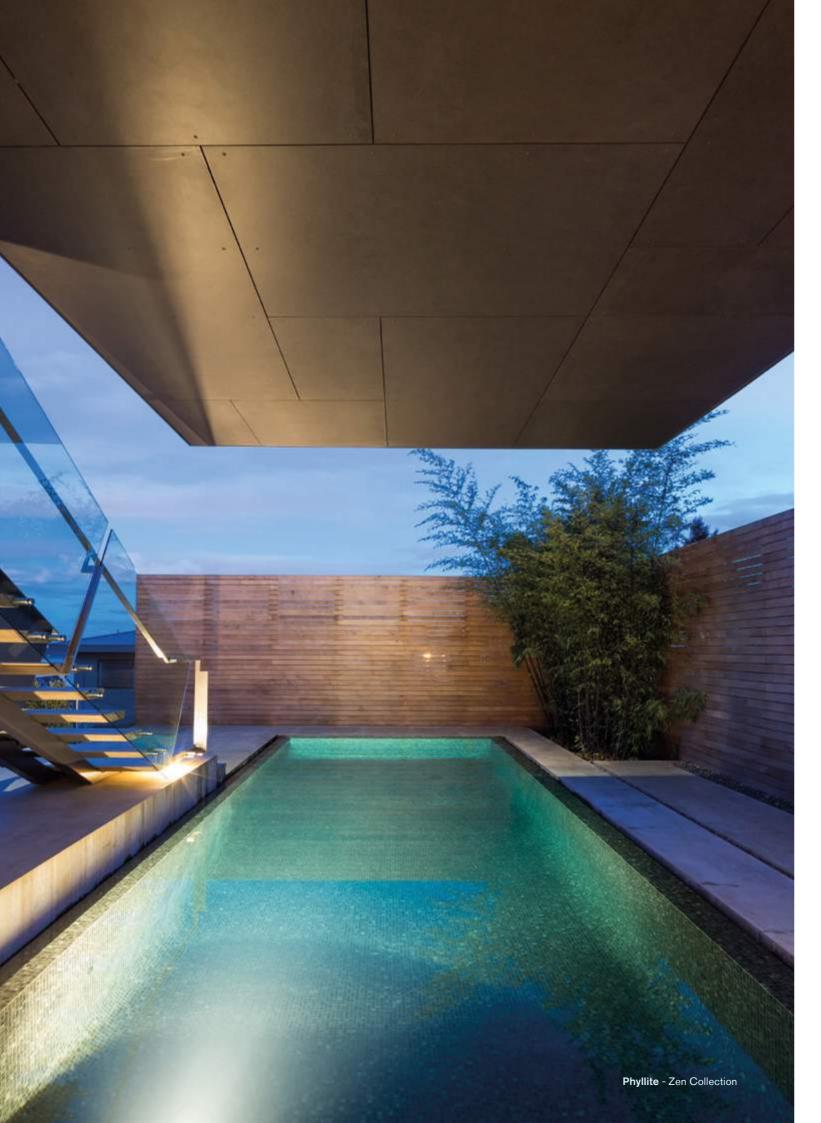

#### Iridescent black and dark green tones

These tones give the water the colour of a river or high mountain lake.

Lava, Phyllite, Ebano, Capricorn, Jade, 2502-A

## Pool

Our pool projects Nuestros proyectos pool Notre pool projecte

Phyllite Zen Collection

Bali Stone Zen Collection

Alexander Cocktail Collection

Fluid
Aquarelle Collection

Ash Zen Collection

Phyllite Zen Collection