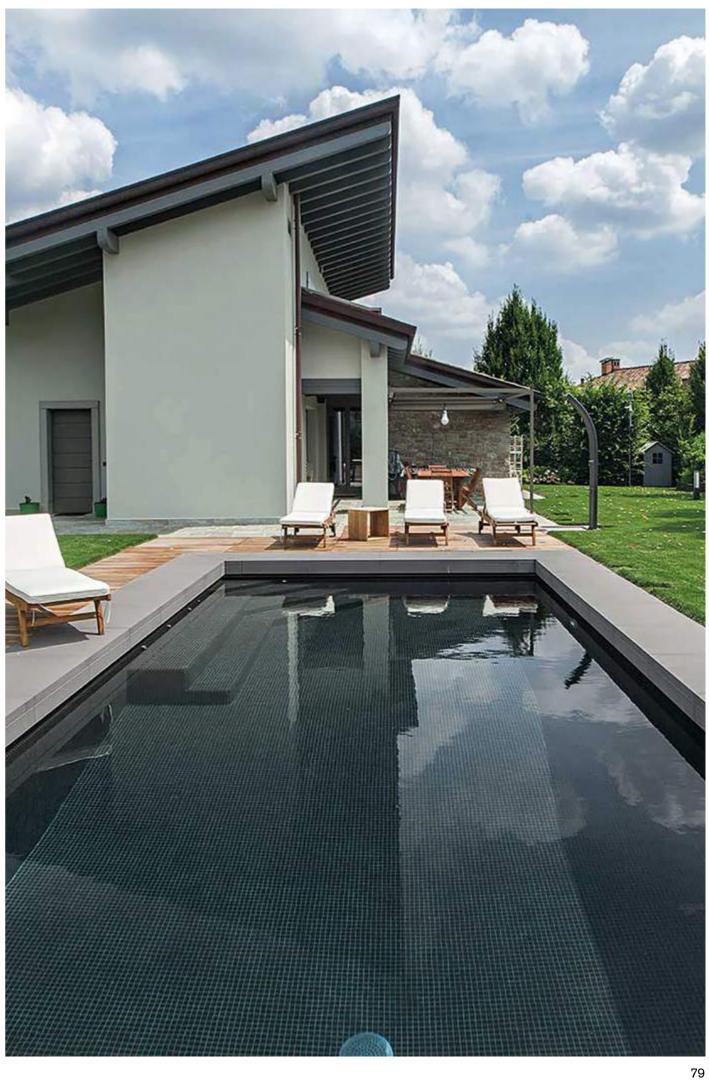

#### Iridescent black and dark green tones

These tones give the water the colour of a river or high mountain lake.

Lava, Phyllite, Ebano, Capricorn, Jade, 2502-A

## Pool

Our pool projects Nuestros proyectos pool Notre pool projecte

Phyllite Zen Collection

Bali Stone Zen Collection

Alexander Cocktail Collection

Fluid
Aquarelle Collection

Ash Zen Collection

Phyllite Zen Collection