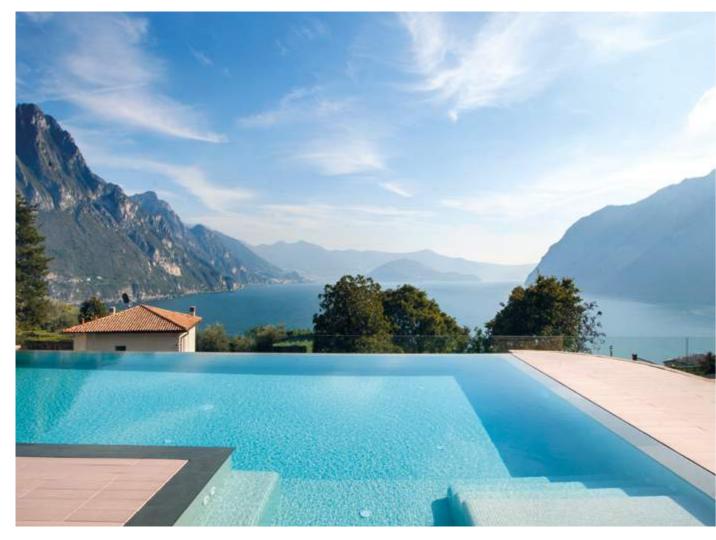

#### When water matters

What will the colour of the water look like in my pool?

(ENG

The power of colour is boundless. It connects us to moments, sensations, emotions.... For this very reason, one of the most frequently asked questions for anyone planning to build the pool of their dreams is What colour do I want it to be and what mosaic tile should I choose?

Colour is determined by several factors, such as light, water depth, location and the scenery around your pool.

The deeper the pool, the deeper the colour. The shallower the pool, the lighter the colour. Another vital factor is sunlight. The amount of light that falls on the pool water will directly affect the shade and overall feel of the pool. The same goes for everything in the immediate environment, including any buildings that make the water appear darker or trees that reflect a greener tone.

And, of course, the glass mosaic chosen for the pool's finish. Your choice of tile will be an important factor for the water colour you're after. Transparent, turquoise blue, Tuscan green, sky blue...?