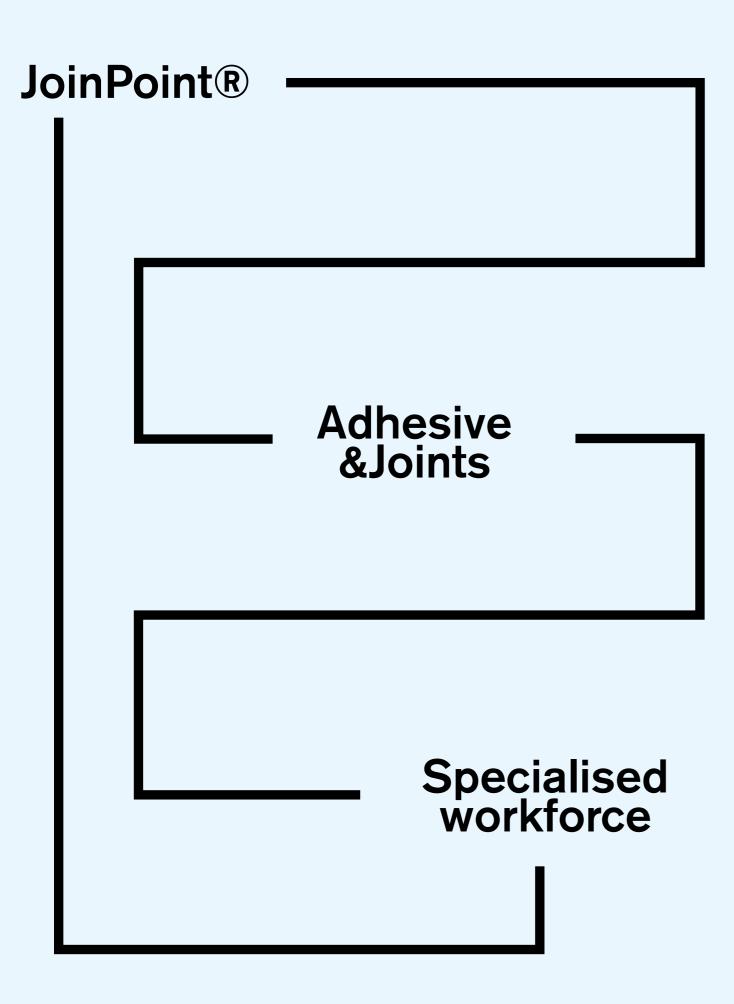

## One system, total guarantee

Our philosophy and way of doing things is based on an unshakable cornerstone: ensuring quality. Not only the quality of our mosaics, but also quality installation.

An installation system that guarantees both maximum safety and the best long-term results is vital

Our system is made up of three key factors:

#### 1. Joint Point®

Our panelling system ensures perfect installation adaptable to curves and any complex shapes. But above all, 92% of the surface remains free for optimal adhesion, ensuring maximum durability.

#### 2. Adhesive & Joints

The right choice of adhesive and joints is essential for quality installation. For perfect adhesion we recommend C2S1 type adhesives or higher. And for joints always use RG type epoxy tile grout.

#### 3. Specialised workforce

The entire process of setting the mosaic tile should be done by an expert in mosaic techniques, tools, adhesives and joint sealants.