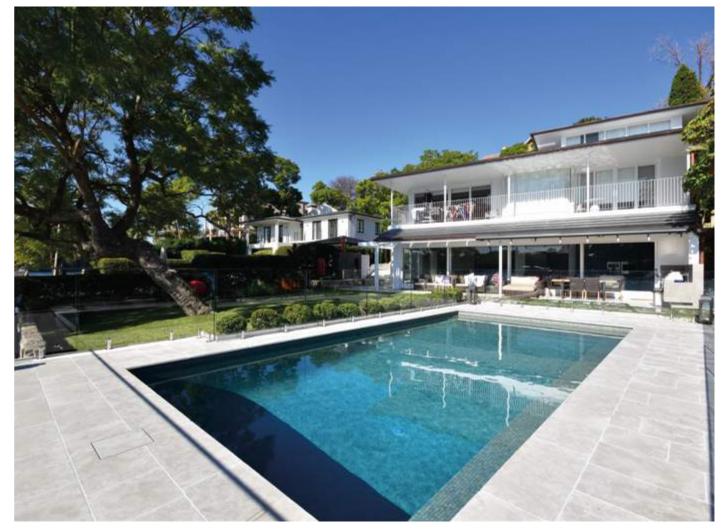

#### When water matters

What will the colour of the water look like in my pool?

(ENG

The power of colour is boundless. It connects us to moments, sensations, emotions.... For this very reason, one of the most frequently asked questions for anyone planning to build the pool of their dreams is What colour do I want it to be and what mosaic tile should I choose?

Colour is determined by several factors, such as light, water depth, location and the scenery around your pool.

The deeper the pool, the deeper the colour. The shallower the pool, the lighter the colour. Another vital factor is sunlight. The amount of light that falls on the pool water will directly affect the shade and overall feel of the pool. The same goes for everything in the immediate environment, including any buildings that make the water appear darker or trees that reflect a greener tone.

And, of course, the glass mosaic chosen for the pool's finish. Your choice of tile will be an important factor for the water colour you're after. Transparent, turquoise blue, Tuscan green, sky blue...?