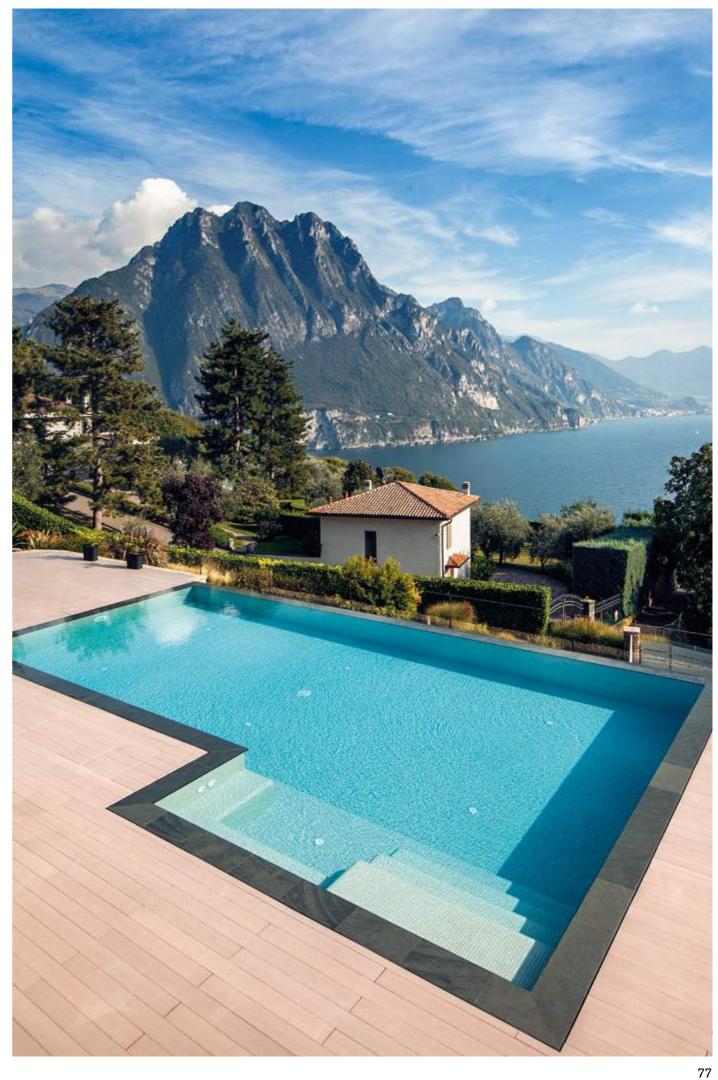

#### When water matters

What will the colour of the water look like in my pool?

(ENG

The power of colour is boundless. It connects us to moments, sensations, emotions.... For this very reason, one of the most frequently asked questions for anyone planning to build the pool of their dreams is What colour do I want it to be and what mosaic tile should I choose?

Colour is determined by several factors, such as light, water depth, location and the scenery around your pool.

The deeper the pool, the deeper the colour. The shallower the pool, the lighter the colour. Another vital factor is sunlight. The amount of light that falls on the pool water will directly affect the shade and overall feel of the pool. The same goes for everything in the immediate environment, including any buildings that make the water appear darker or trees that reflect a greener tone.

And, of course, the glass mosaic chosen for the pool's finish. Your choice of tile will be an important factor for the water colour you're after. Transparent, turquoise blue, Tuscan green, sky blue...?