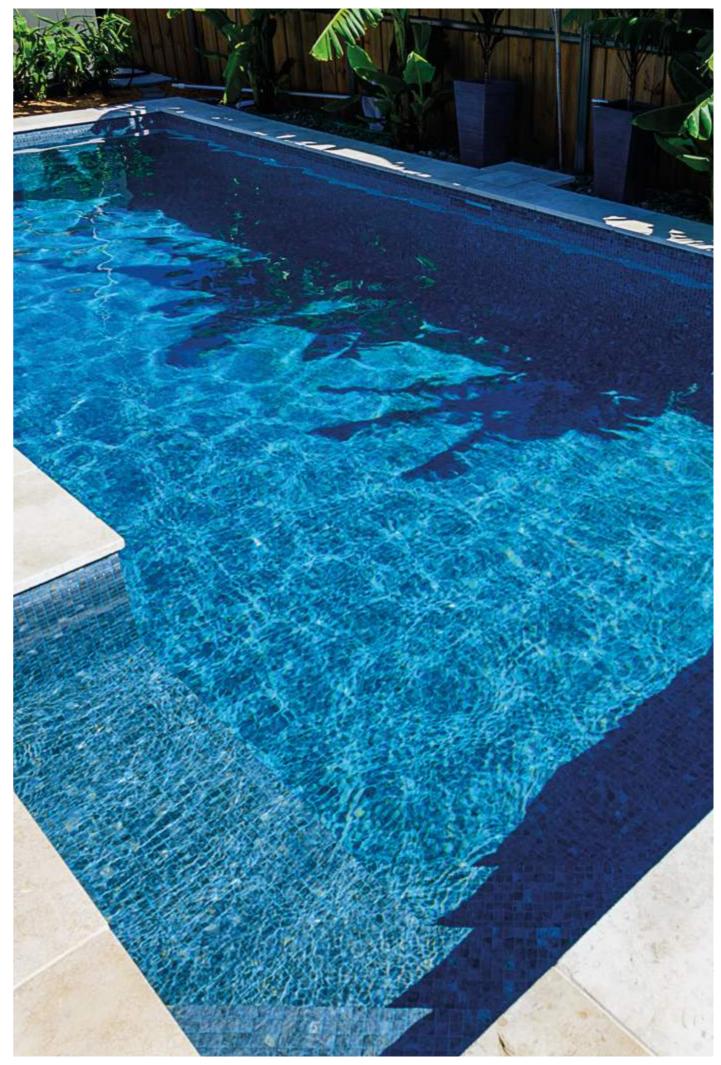

#### When water matters

What will the colour of the water look like in my pool?

(ENG

The power of colour is boundless. It connects us to moments, sensations, emotions.... For this very reason, one of the most frequently asked questions for anyone planning to build the pool of their dreams is What colour do I want it to be and what mosaic tile should I choose?

Colour is determined by several factors, such as light, water depth, location and the scenery around your pool.

The deeper the pool, the deeper the colour. The shallower the pool, the lighter the colour. Another vital factor is sunlight. The amount of light that falls on the pool water will directly affect the shade and overall feel of the pool. The same goes for everything in the immediate environment, including any buildings that make the water appear darker or trees that reflect a greener tone.

And, of course, the glass mosaic chosen for the pool's finish. Your choice of tile will be an important factor for the water colour you're after. Transparent, turquoise blue, Tuscan green, sky blue...?