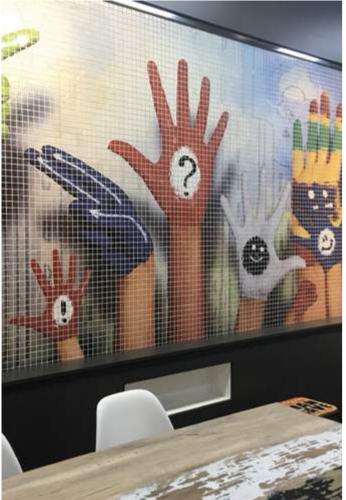

# **Custom Printed Mosaic**

We print your favourite photo or image on mosaic. Create customised art by simply sending us an image and Ezarri will turn it into a faithful reproduction on mosaic. This system maintains the properties of the mosaic, so it can be installed with absolute confidence in all types of settings: swimming pools, spas, showers, kitchens, bathrooms...

Resulting in exclusive projects to suit each individual need.

CUSTOM COLLECTIONS

Original Image

Pixel mosaic adaptation:

The image is created pixel by pixel with the mosaics.