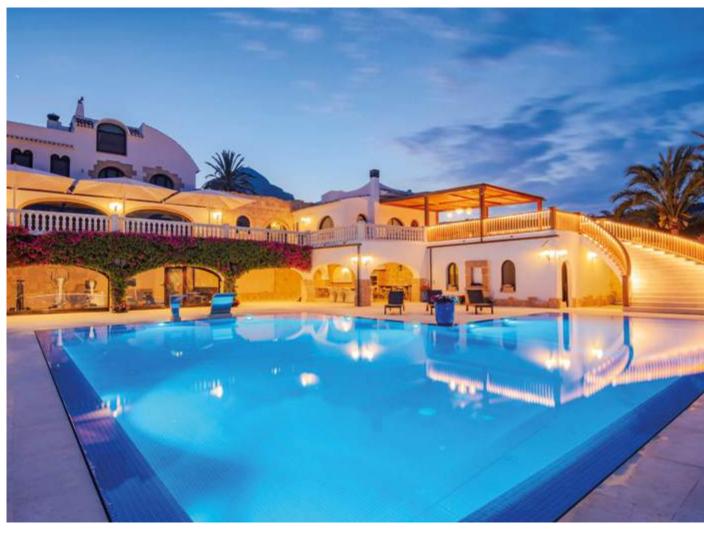

**Grey tone mosaics** 

Grey colours will tend to give the water **either bluish or greenish tones**.

Light blue-green mosaics

These tones make the pool water a **light** turquoise blue.

Azur - Sky, 2521-B, 2508-A, 2518-B, 2529-B, Coral