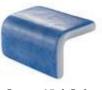

# **Special Pieces**

Corner and Cove pieces give your pool a graceful premium finish. They are perfect for finishing off the edges of steps and providing a seamless transition from vertical to horizontal surfaces.

The finish is slip-resistant, using the Ezarri Safe-Steps system.

Special Corner and Cove pieces are available in a wide range of styles, all in stock.

#### Corner

Corner Carrara Safe

Corner Sandstone Safe

Corner Tigrato Safe

Corner 60-A Safe

Corner Ash Safe

Corner Bali Stone Safe

Corner Phyllite Safe