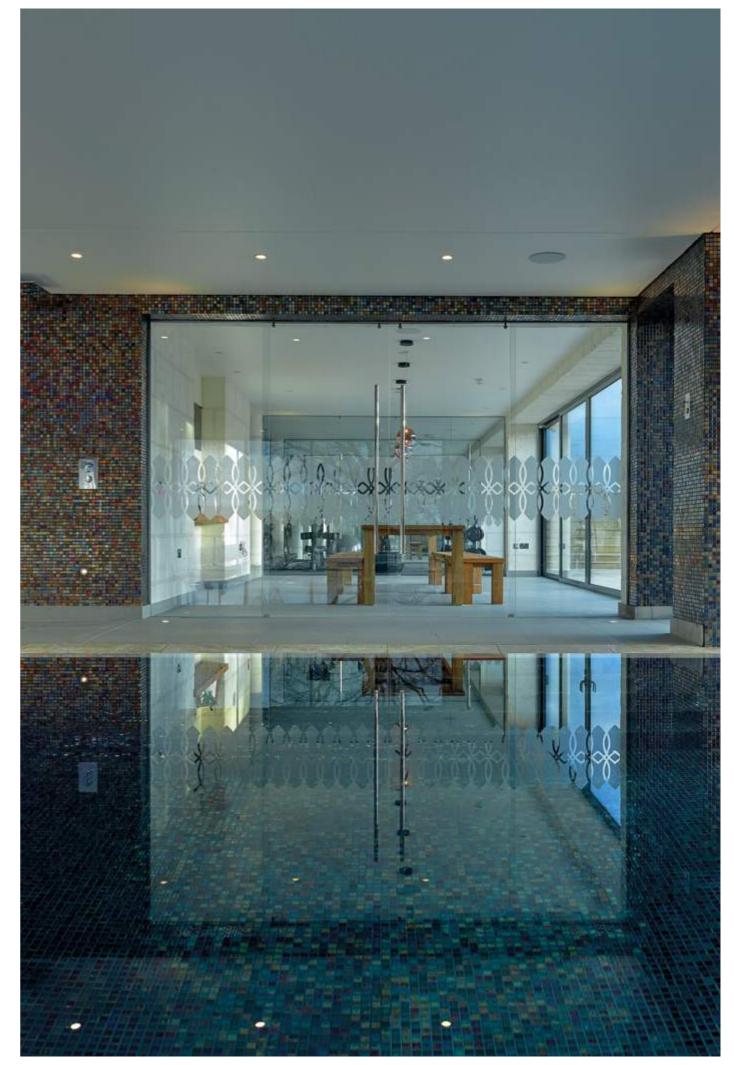

#### When water matters

What will the colour of the water look like in my pool?

(ENG

The power of colour is boundless. It connects us to moments, sensations, emotions.... For this very reason, one of the most frequently asked questions for anyone planning to build the pool of their dreams is What colour do I want it to be and what mosaic tile should I choose?

Colour is determined by several factors, such as light, water depth, location and the scenery around your pool.

The deeper the pool, the deeper the colour. The shallower the pool, the lighter the colour. Another vital factor is sunlight. The amount of light that falls on the pool water will directly affect the shade and overall feel of the pool. The same goes for everything in the immediate environment, including any buildings that make the water appear darker or trees that reflect a greener tone.

And, of course, the glass mosaic chosen for the pool's finish. Your choice of tile will be an important factor for the water colour you're after. Transparent, turquoise blue, Tuscan green, sky blue...?