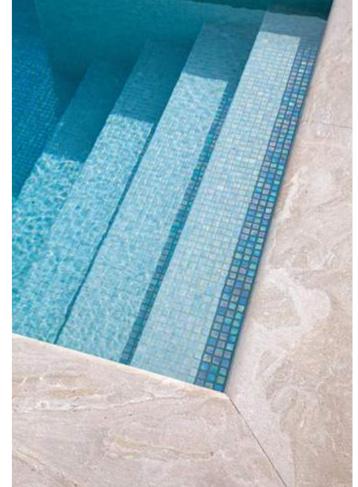

# Safe Steps

#### **ANTI-SLIP System**

Ezarri's Safe-Steps no-slip system can be applied to a wide variety of SKUs from different collections, all in stock.

El sistema antideslizante Safe-Steps de ezarri se aplica a una amplia variedad de referencias de distintas colecciones, todas ellas en stock. Le système antidérapant Safe Steps d'ezarri s'applique à une grande variété de références de différentes collections, toutes en stock.

# **Special Pieces**

Corner and Cove pieces give your pool a graceful premium finish. They are perfect for finishing off the edges of steps and providing a seamless transition from vertical to horizontal surfaces.

The finish is slip-resistant, using the Ezarri Safe-Steps system.

Special Corner and Cove pieces are available in a wide range of styles, all in stock.