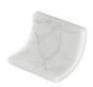

# **Special Pieces**

Corner and Cove pieces give your pool a graceful premium finish. They are perfect for finishing off the edges of steps and providing a seamless transition from vertical to horizontal surfaces.

The finish is slip-resistant, using the Ezarri Safe-Steps system.

Special Corner and Cove pieces are available in a wide range of styles, all in stock.

#### Cove

Cove Carrara Safe

Cove Sandstone Safe

Cove 60-A Safe

Cove Tigrato Safe

Cove Ash Safe

Cove Bali Stone Safe

Cove Phyllite Safe