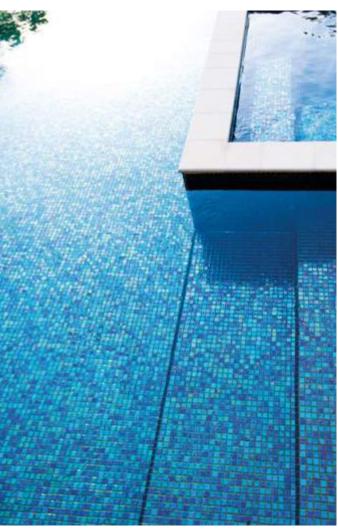

#### When water matters

What will the colour of the water look like in my pool?

(ENG

The power of colour is boundless. It connects us to moments, sensations, emotions.... For this very reason, one of the most frequently asked questions for anyone planning to build the pool of their dreams is What colour do I want it to be and what mosaic tile should I choose?

Colour is determined by several factors, such as light, water depth, location and the scenery around your pool.

The deeper the pool, the deeper the colour. The shallower the pool, the lighter the colour. Another vital factor is sunlight. The amount of light that falls on the pool water will directly affect the shade and overall feel of the pool. The same goes for everything in the immediate environment, including any buildings that make the water appear darker or trees that reflect a greener tone.

And, of course, the glass mosaic chosen for the pool's finish. Your choice of tile will be an important factor for the water colour you're after. Transparent, turquoise blue, Tuscan green, sky blue...?