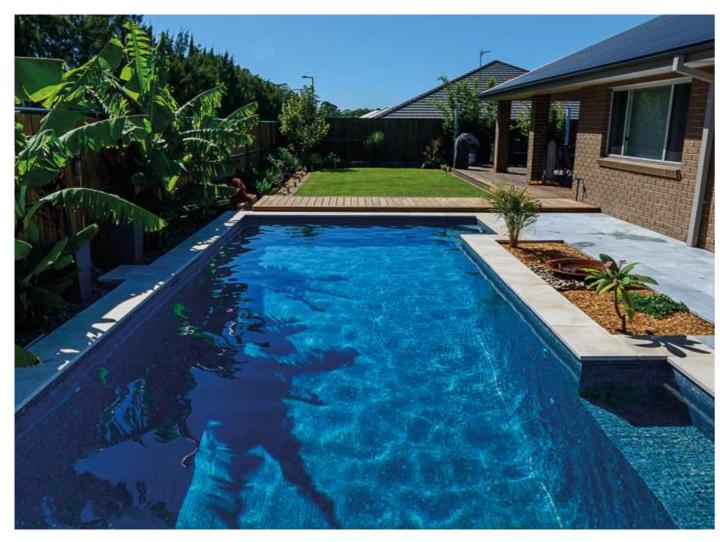

#### When water matters

What will the colour of the water look like in my pool?

(ENG

The power of colour is boundless. It connects us to moments, sensations, emotions.... For this very reason, one of the most frequently asked questions for anyone planning to build the pool of their dreams is What colour do I want it to be and what mosaic tile should I choose?

Colour is determined by several factors, such as light, water depth, location and the scenery around your pool.

The deeper the pool, the deeper the colour. The shallower the pool, the lighter the colour. Another vital factor is sunlight. The amount of light that falls on the pool water will directly affect the shade and overall feel of the pool. The same goes for everything in the immediate environment, including any buildings that make the water appear darker or trees that reflect a greener tone.

And, of course, the glass mosaic chosen for the pool's finish. Your choice of tile will be an important factor for the water colour you're after. Transparent, turquoise blue, Tuscan green, sky blue...?