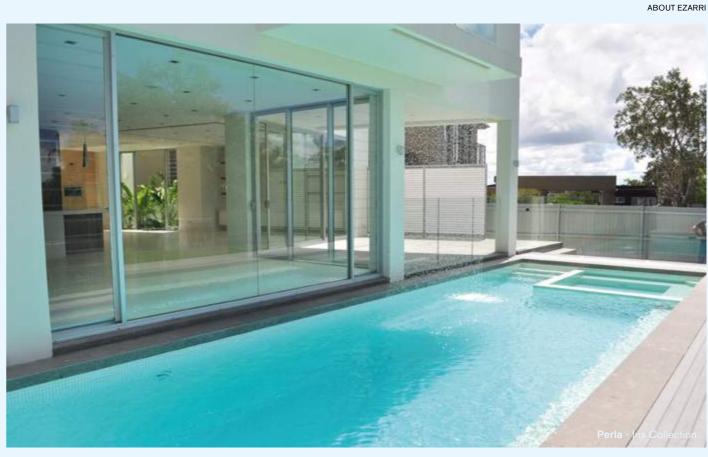

#### When water matters

What will the colour of the water look like in my pool?

(ENG

The power of colour is boundless. It connects us to moments, sensations, emotions.... For this very reason, one of the most frequently asked questions for anyone planning to build the pool of their dreams is What colour do I want it to be and what mosaic tile should I choose?

Colour is determined by several factors, such as light, water depth, location and the scenery around your pool.

The deeper the pool, the deeper the colour. The shallower the pool, the lighter the colour. Another vital factor is sunlight. The amount of light that falls on the pool water will directly affect the shade and overall feel of the pool. The same goes for everything in the immediate environment, including any buildings that make the water appear darker or trees that reflect a greener tone.

And, of course, the glass mosaic chosen for the pool's finish. Your choice of tile will be an important factor for the water colour you're after. Transparent, turquoise blue, Tuscan green, sky blue...?

White tone mosaics

Carrara, Perla, Diamond 2545-A

Mosaics with white tones make the water a pale sky blue.