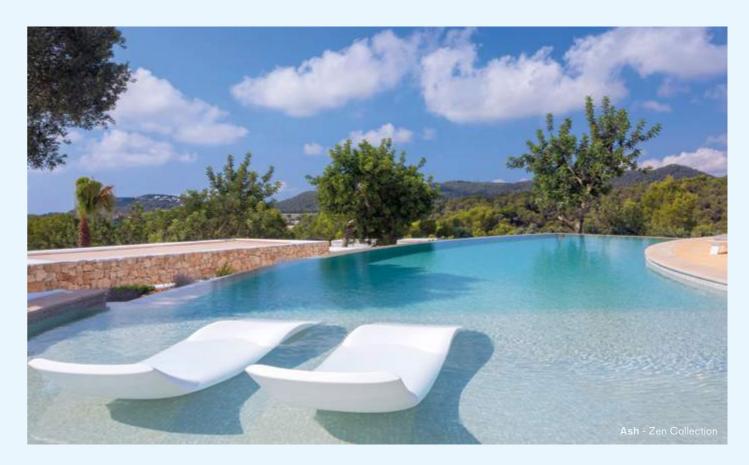

#### When water matters

What will the colour of the water look like in my pool?

(ENG

The power of colour is boundless. It connects us to moments, sensations, emotions.... For this very reason, one of the most frequently asked questions for anyone planning to build the pool of their dreams is What colour do I want it to be and what mosaic tile should I choose?

Colour is determined by several factors, such as light, water depth, location and the scenery around your pool.

The deeper the pool, the deeper the colour. The shallower the pool, the lighter the colour. Another vital factor is sunlight. The amount of light that falls on the pool water will directly affect the shade and overall feel of the pool. The same goes for everything in the immediate environment, including any buildings that make the water appear darker or trees that reflect a greener tone.

And, of course, the glass mosaic chosen for the pool's finish. Your choice of tile will be an important factor for the water colour you're after. Transparent, turquoise blue, Tuscan green, sky blue...?

#### **Green mosaics**

Perfect for **green tones** that blends in with the surrounding landscape.

5085-B, Bali Stone, Green Pearl, Grasshopper, Tomahawk, Esmeralda, Cuprite