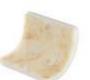

# **Special Pieces**

Corner and Cove pieces give your pool a graceful premium finish. They are perfect for finishing off the edges of steps and providing a seamless transition from vertical to horizontal surfaces.

The finish is slip-resistant, using the Ezarri Safe-Steps system.

Special Corner and Cove pieces are available in a wide range of styles, all in stock.

#### Cove

Cove Carrara Safe

Cove Sandstone Safe

Cove 60-A Safe

Cove Tigrato Safe

Cove Ash Safe

Cove Bali Stone Safe

Cove Phyllite Safe