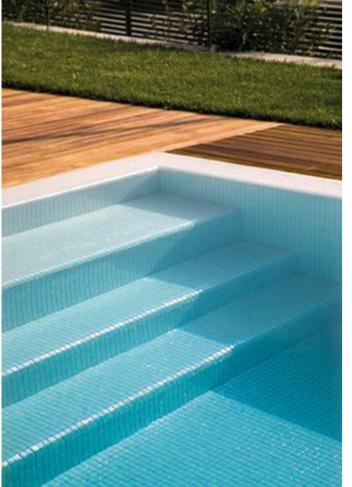

# Safe Steps

#### **ANTI-SLIP System**

Ezarri's Safe-Steps no-slip system can be applied to a wide variety of SKUs from different collections, all in stock.

El sistema antideslizante Safe-Steps de ezarri se aplica a una amplia variedad de referencias de distintas colecciones, todas ellas en stock. Le système antidérapant Safe Steps d'ezarri s'applique à une grande variété de références de différentes collections, toutes en stock.

# **Special Pieces**

Corner and Cove pieces give your pool a graceful premium finish. They are perfect for finishing off the edges of steps and providing a seamless transition from vertical to horizontal surfaces.

The finish is slip-resistant, using the Ezarri Safe-Steps system.

Special Corner and Cove pieces are available in a wide range of styles, all in stock.