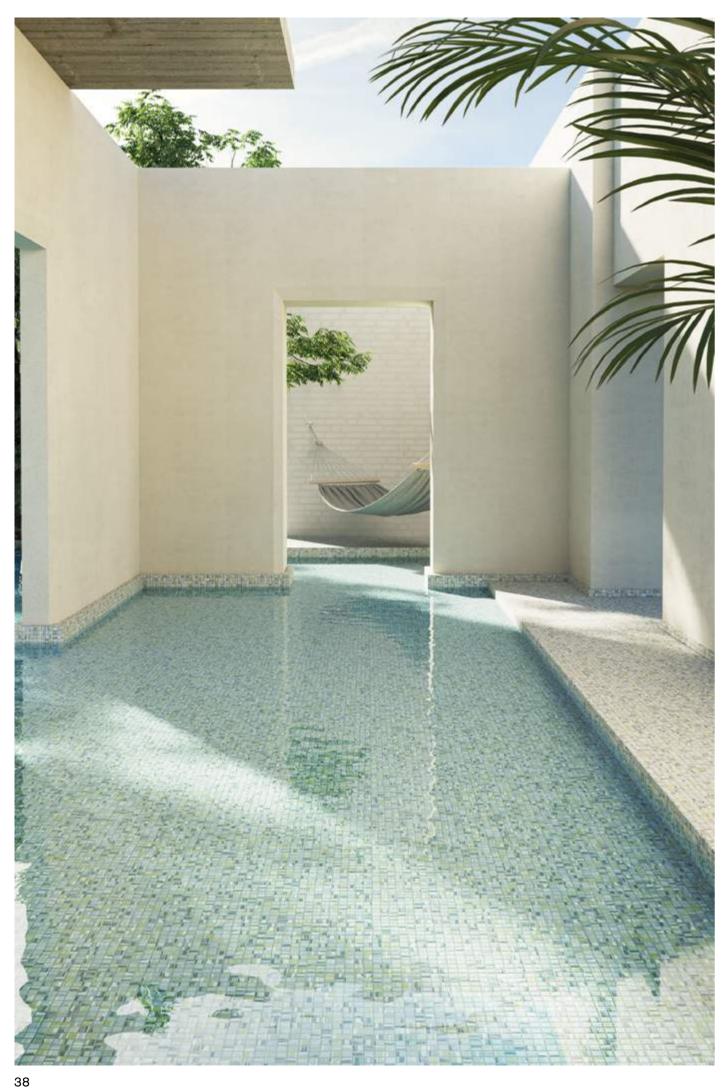

#### When water matters

What will the colour of the water look like in my pool?

(ENG

The power of colour is boundless. It connects us to moments, sensations, emotions.... For this very reason, one of the most frequently asked questions for anyone planning to build the pool of their dreams is What colour do I want it to be and what mosaic tile should I choose?

Colour is determined by several factors, such as light, water depth, location and the scenery around your pool.

The deeper the pool, the deeper the colour. The shallower the pool, the lighter the colour. Another vital factor is sunlight. The amount of light that falls on the pool water will directly affect the shade and overall feel of the pool. The same goes for everything in the immediate environment, including any buildings that make the water appear darker or trees that reflect a greener tone.

And, of course, the glass mosaic chosen for the pool's finish. Your choice of tile will be an important factor for the water colour you're after. Transparent, turquoise blue, Tuscan green, sky blue...?