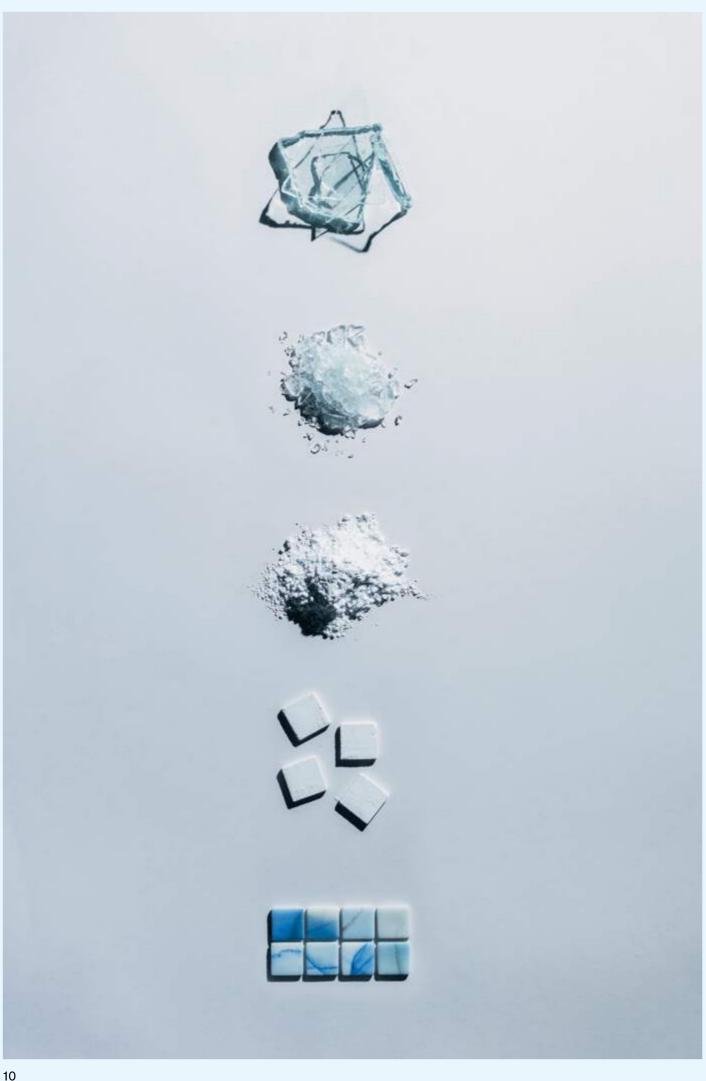

## 100% recycled glass

Our product is aligned 100% with circular economy and our production process based exclusively on recycled glass, thus protecting the environment and mitigating climate change. For over four decades we have been working sustainably with recycled window glass, driven by a steadfast commitment to quality and respect at every turn regarding products, raw materials, people and the environment.