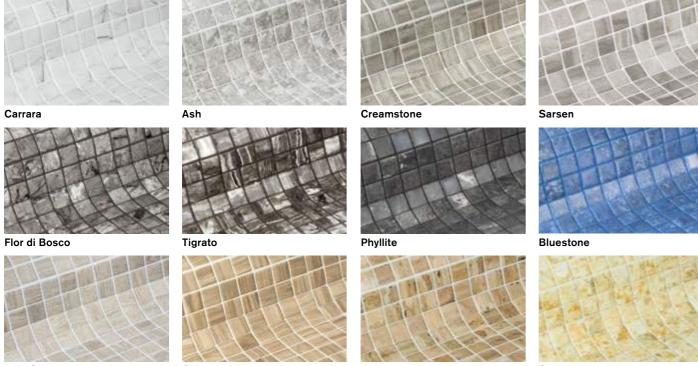

White tone mosaics

Carrara, Perla, Diamond 2545-A

Mosaics with white tones make the water a pale sky blue.

#### Beige and pink mosaics

Ash, Marfil, Arena, Nacar, 2514-B 2576-B, 2596-B, 2597-B, 2523-B

19

Mosaics with beige or pink tones, ranging from lighter to darker, give the water a greenish hue.

ABOUT EZARRI ABOUT EZARRI

**Grey tone mosaics** 

Grey colours will tend to give the water **either bluish or greenish tones**.

Light blue-green mosaics

These tones make the pool water a **light** turquoise blue.

Azur - Sky, 2521-B, 2508-A, 2518-B, 2529-B, Coral

Inox, Cuarzo, Stone, 2560-A

2522-B, Sarsen

#### **Green mosaics**

Perfect for **green tones** that blends in with the surrounding landscape.

5085-B, Bali Stone, Green Pearl, Grasshopper, Tomahawk, Esmeralda, Cuprite

#### Iridescent black and dark green tones

These tones give the water the colour of a river or high mountain lake.

Lava, Phyllite, Ebano, Capricorn, Jade, 2502-A