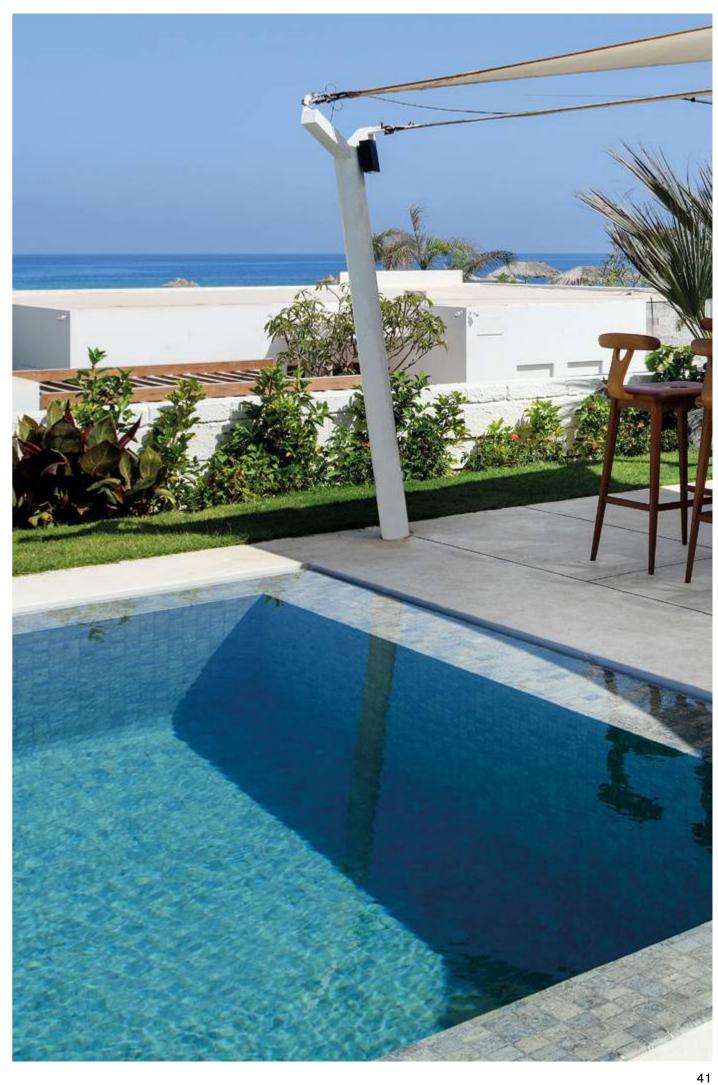

#### When water matters

What will the colour of the water look like in my pool?

(ENG

The power of colour is boundless. It connects us to moments, sensations, emotions.... For this very reason, one of the most frequently asked questions for anyone planning to build the pool of their dreams is What colour do I want it to be and what mosaic tile should I choose?

Colour is determined by several factors, such as light, water depth, location and the scenery around your pool.

The deeper the pool, the deeper the colour. The shallower the pool, the lighter the colour. Another vital factor is sunlight. The amount of light that falls on the pool water will directly affect the shade and overall feel of the pool. The same goes for everything in the immediate environment, including any buildings that make the water appear darker or trees that reflect a greener tone.

And, of course, the glass mosaic chosen for the pool's finish. Your choice of tile will be an important factor for the water colour you're after. Transparent, turquoise blue, Tuscan green, sky blue...?