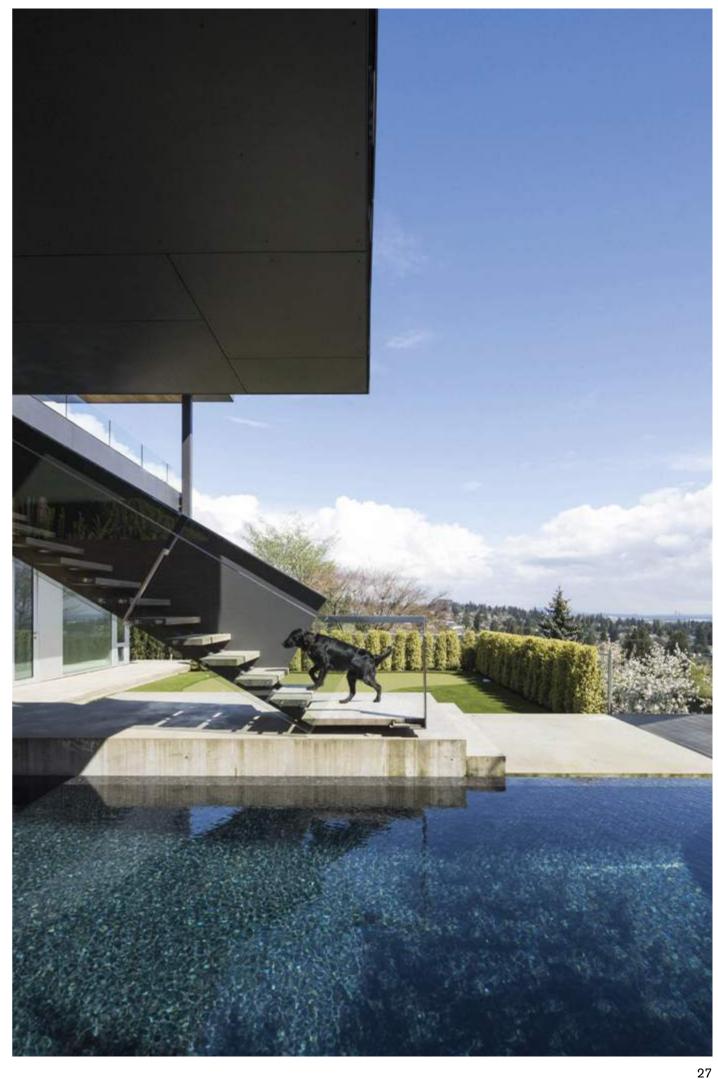

#### When water matters

What will the colour of the water look like in my pool?

(ENG

The power of colour is boundless. It connects us to moments, sensations, emotions.... For this very reason, one of the most frequently asked questions for anyone planning to build the pool of their dreams is What colour do I want it to be and what mosaic tile should I choose?

Colour is determined by several factors, such as light, water depth, location and the scenery around your pool.

The deeper the pool, the deeper the colour. The shallower the pool, the lighter the colour. Another vital factor is sunlight. The amount of light that falls on the pool water will directly affect the shade and overall feel of the pool. The same goes for everything in the immediate environment, including any buildings that make the water appear darker or trees that reflect a greener tone.

And, of course, the glass mosaic chosen for the pool's finish. Your choice of tile will be an important factor for the water colour you're after. Transparent, turquoise blue, Tuscan green, sky blue...?