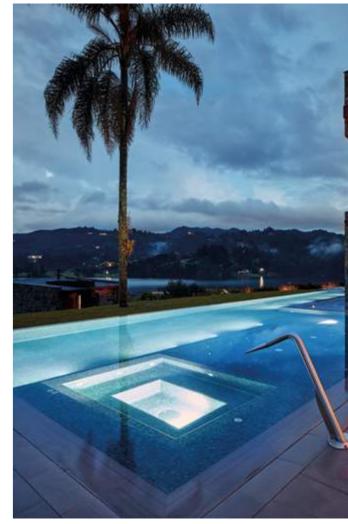

#### When water matters

What will the colour of the water look like in my pool?

(ENG

The power of colour is boundless. It connects us to moments, sensations, emotions.... For this very reason, one of the most frequently asked questions for anyone planning to build the pool of their dreams is What colour do I want it to be and what mosaic tile should I choose?

Colour is determined by several factors, such as light, water depth, location and the scenery around your pool.

The deeper the pool, the deeper the colour. The shallower the pool, the lighter the colour. Another vital factor is sunlight. The amount of light that falls on the pool water will directly affect the shade and overall feel of the pool. The same goes for everything in the immediate environment, including any buildings that make the water appear darker or trees that reflect a greener tone.

And, of course, the glass mosaic chosen for the pool's finish. Your choice of tile will be an important factor for the water colour you're after. Transparent, turquoise blue, Tuscan green, sky blue...?

#### Iridescent black and dark green tones

These tones give the water the colour of a river or high mountain lake.

Lava, Phyllite, Ebano, Capricorn, Jade, 2502-A