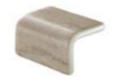

# **Special Pieces**

Corner and Cove pieces give your pool a graceful premium finish. They are perfect for finishing off the edges of steps and providing a seamless transition from vertical to horizontal surfaces.

The finish is slip-resistant, using the Ezarri Safe-Steps system.

Special Corner and Cove pieces are available in a wide range of styles, all in stock.

#### Cove

Cove Carrara Safe

Cove Sandstone Safe

Cove 60-A Safe

Cove Tigrato Safe

Cove Ash Safe

Cove Bali Stone Safe

Cove Phyllite Safe