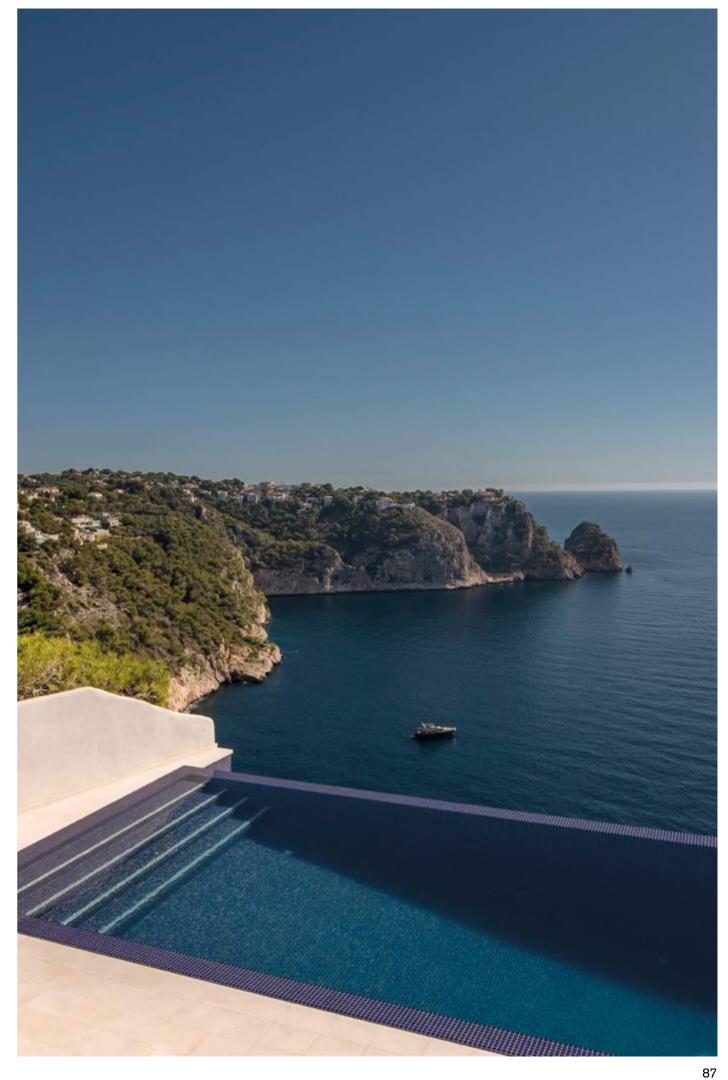

#### When water matters

What will the colour of the water look like in my pool?

(ENG

The power of colour is boundless. It connects us to moments, sensations, emotions.... For this very reason, one of the most frequently asked questions for anyone planning to build the pool of their dreams is What colour do I want it to be and what mosaic tile should I choose?

Colour is determined by several factors, such as light, water depth, location and the scenery around your pool.

The deeper the pool, the deeper the colour. The shallower the pool, the lighter the colour. Another vital factor is sunlight. The amount of light that falls on the pool water will directly affect the shade and overall feel of the pool. The same goes for everything in the immediate environment, including any buildings that make the water appear darker or trees that reflect a greener tone.

And, of course, the glass mosaic chosen for the pool's finish. Your choice of tile will be an important factor for the water colour you're after. Transparent, turquoise blue, Tuscan green, sky blue...?