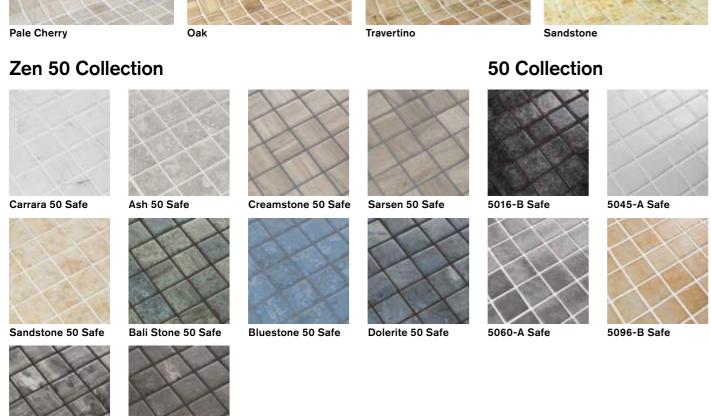

# **Zen Collection**

### **Zen 50**

Joint: 145

2 113

Tigrato 50

Joint: 145 Phylllite

#### **Zen Collection**

Tigrato 50 Safe

Phyllite 50 Safe