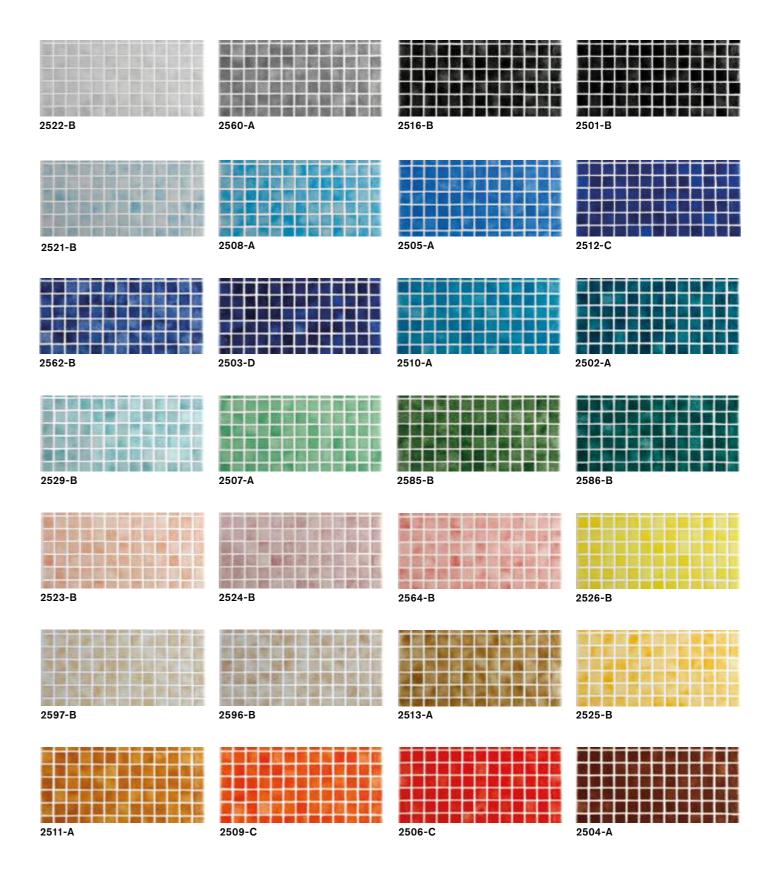

White tone mosaics

Carrara, Perla, Diamond 2545-A

Mosaics with white tones make the water a pale sky blue.

#### Beige and pink mosaics

Ash, Marfil, Arena, Nacar, 2514-B 2576-B, 2596-B, 2597-B, 2523-B

19

Mosaics with beige or pink tones, ranging from lighter to darker, give the water a greenish hue.

ABOUT EZARRI ABOUT EZARRI

**Grey tone mosaics** 

Grey colours will tend to give the water **either bluish or greenish tones**.

Light blue-green mosaics

These tones make the pool water a **light** turquoise blue.

Azur - Sky, 2521-B, 2508-A, 2518-B, 2529-B, Coral

Inox, Cuarzo, Stone, 2560-A

2522-B, Sarsen

#### **Green mosaics**

Perfect for **green tones** that blends in with the surrounding landscape.

5085-B, Bali Stone, Green Pearl, Grasshopper, Tomahawk, Esmeralda, Cuprite

#### Iridescent black and dark green tones

These tones give the water the colour of a river or high mountain lake.

Lava, Phyllite, Ebano, Capricorn, Jade, 2502-A